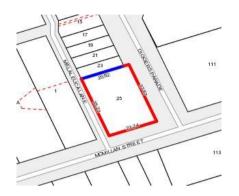

## Single residential property located outside the Melbourne metropolitan area

|                                                        |                          |           | AF c    | of the Estate Agents Act 1980 |             |                 |       |                                   |  |                            |
|--------------------------------------------------------|--------------------------|-----------|---------|-------------------------------|-------------|-----------------|-------|-----------------------------------|--|----------------------------|
| Property offer                                         | ed for s                 | sale      |         |                               |             |                 |       |                                   |  |                            |
| Address<br>Including suburb or<br>locality andpostcode |                          | 1 25 Dig  | ggers I | Parade, Angle                 | esea '      | Vic 3230        |       |                                   |  |                            |
| Indicative sell                                        | ing pric                 | е         |         |                               |             |                 |       |                                   |  |                            |
| For the meaning                                        | of this p                | rice see  | consu   | umer.vic.gov.                 | au/ur       | nderquoting     |       |                                   |  |                            |
| Range between \$1,000,0                                |                          | 0,000     | 8       |                               | \$1,100,000 |                 |       |                                   |  |                            |
| Median sale p                                          | rice                     |           |         |                               |             |                 |       |                                   |  |                            |
| Median price                                           | Median price \$637,500   |           | Hous    | House X                       |             | <del>Jnit</del> |       | Suburb or locality Anglese        |  | glesea                     |
| Period - From                                          | Period - From 01/10/2016 |           | to      | 30/09/2017                    |             | Source          | I     |                                   |  |                            |
| Comparable p                                           | roperty                  | sales     | (*Dele  | ete A or B b                  | elow        | as applica      | ıble) | 1                                 |  |                            |
| eightee                                                |                          | s that th | e esta  |                               |             |                 | •     | operty for sale<br>onsiders to be |  | he last-<br>st comparable- |
| Address of comparable property                         |                          |           |         |                               |             |                 |       | Price                             |  | Date of sale               |
| 1                                                      |                          |           |         |                               |             |                 |       |                                   |  |                            |
| 2                                                      |                          |           |         |                               |             |                 |       |                                   |  |                            |
| 3                                                      |                          |           |         |                               |             |                 |       |                                   |  |                            |
| OR                                                     |                          |           |         |                               |             |                 |       |                                   |  |                            |