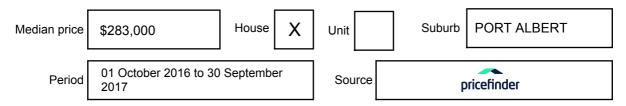

#### **MEDIAN SALE PRICE**

## PORT ALBERT, VIC, 3971

Suburb Median Sale Price (House)

\$283,000

01 October 2016 to 30 September 2017

Provided by: pricefinder