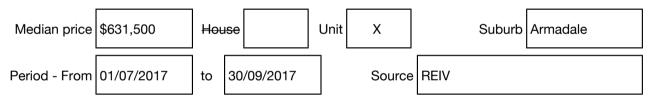

# Statement of Information

# Single residential property located in the Melbourne metropolitan area

# Section 47AF of the Estate Agents Act 1980

# Property offered for sale

Address 8/537 Including suburb and postcode

8/537 Orrong Road, Armadale Vic 3143

# Indicative selling price

For the meaning of this price see consumer.vic.gov.au/underquoting

Single price \$759,500

# Median sale price



# Comparable property sales (\*Delete A or B below as applicable)

A\* These are the three properties sold within two kilometres of the property for sale in the last six months that the estate agent or agent's representative considers to be most comparable to the property for sale.

| Address of comparable property |                                   | Price     | Date of sale |
|--------------------------------|-----------------------------------|-----------|--------------|
| 1                              | 4/22 Tintern Av TOORAK 3142       | \$752,000 | 28/06/2017   |
| 2                              | 5/94 Hotham St ST KILDA EAST 3183 | \$735,000 | 28/05/2017   |
| 3                              | 10/637 Orrong Rd TOORAK 3142      | \$700,000 | 28/06/2017   |

OR

**B**\* The estate