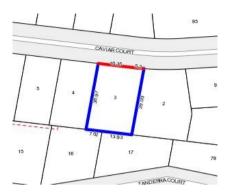

#### Section 47AF of the Estate Agents Act 1980

| Property of | offered | for | sale |
|-------------|---------|-----|------|
|-------------|---------|-----|------|

| Address              | 3 Caviar Court, Miners Rest Vic 3352 |
|----------------------|--------------------------------------|
| Including suburb or  |                                      |
| locality andpostcode |                                      |
|                      |                                      |
|                      |                                      |

#### Address of comparable property

| 1 | Lot 1/137 Howe St MINERS REST 3352 | \$167,500 | 06/09/2017 |
|---|------------------------------------|-----------|------------|
| 2 | 4 Felix Ct MINERS REST 3352        | \$165,000 | 09/08/2017 |
| 3 | 14 Caviar Ct MINERS REST 3352      | \$155,000 | 18/03/2016 |