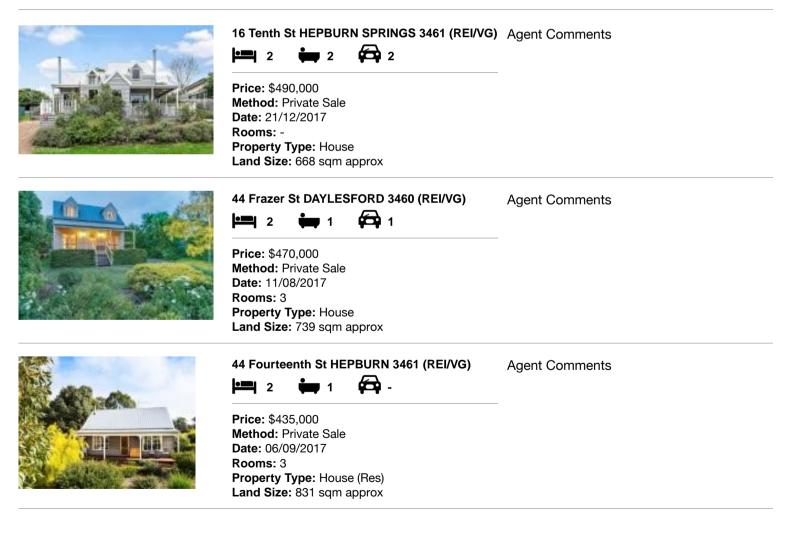

#### Comparable property sales (\*Delete A or B below as applicable)

A\* These are the three properties sold within five kilometres of the property for sale in the last eighteen months that the estate agent or agent's representative considers to be most comparable to the property for sale.

| Address of comparable property |                                  | Price     | Date of sale |
|--------------------------------|----------------------------------|-----------|--------------|
| 1                              | 16 Tenth St HEPBURN SPRINGS 3461 | \$490,000 | 21/12/2017   |
| 2                              | 44 Frazer St DAYLESFORD 3460     | \$470,000 | 11/08/2017   |
| 3                              | 44 Fourteenth St HEPBURN 3461    | \$435,000 | 06/09/2017   |

## **Comparable Properties**

Account - hockingstuart | P: 03 5348 1700 | F: 03 5348 4647