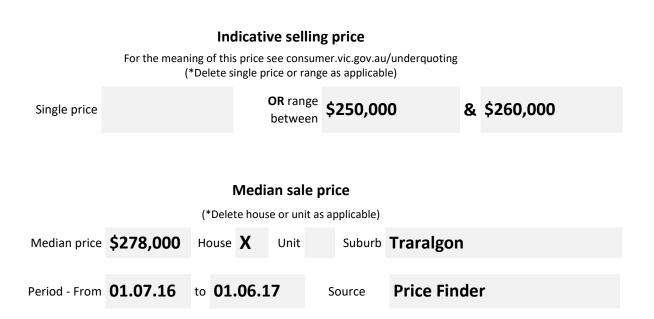

## STATEMENT OF INFORMATION

## Property offered for sale

(Address, including suburb and postcode)

4 Kiwi Court, Traralgon VIC 3844