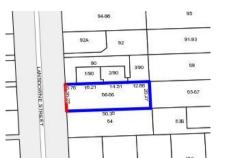

### Section 47AF of the Estate Agents Act 1980

| Property of | offered | for | sale |
|-------------|---------|-----|------|
|-------------|---------|-----|------|

| Address              | 86 Lansdowne Street, Sale Vic 3850 |
|----------------------|------------------------------------|
| Including suburb or  |                                    |
| locality andpostcode |                                    |
|                      |                                    |
|                      |                                    |

| Ad | dress of comparable property | Price     | Date of sale |
|----|------------------------------|-----------|--------------|
| 1  | 7 Lansdowne St SALE 3850     | \$357,000 | 04/11/2016   |
| 2  | 88 Market St SALE 3850       | \$349,500 | 21/06/2017   |
| 3  | 59 Lansdowne St SALE 3850    | \$335,000 | 13/08/2016   |