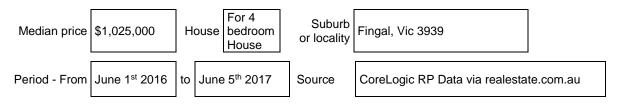

## Statement of Information

# Single residential property located outside the Melbourne metropolitan area

### Sections 47AF of the Estate Agents Act 1980

## Property offered for sale

Address 38 The Ridge Road, Fingal Vic 3939

### Indicative selling price

For the meaning of this price see consumer.vic.gov.au/underquoting

Between \$1,650,000 & \$1,800,000

#### Median sale price



## Comparable property sales

| Address of comparable property          | Price       | Date of sale |
|-----------------------------------------|-------------|--------------|
| 15 Nagles View, Fingal Vic 3939         | \$1,500,000 | 16/01/2017   |
| 22 Old Tom Morris Lane, Fingal Vic 3939 | \$1,625,000 | 7/04/2017    |
| 25 Lahinch Drive, Fingal Vic 3939       | \$1,200,000 | 3103/2017    |

<sup>\*</sup>The estate agent reasonably believes that fewer than three comparable properties were sold within five kilometres of the property for sale in the last 18 months.