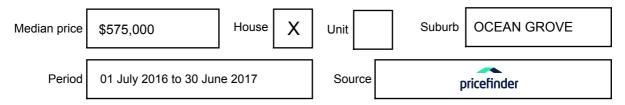

## **MEDIAN SALE PRICE**

# **OCEAN GROVE, VIC, 3226**

Suburb Median Sale Price (House)

\$575,000

01 July 2016 to 30 June 2017

Provided by: pricefinder