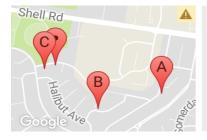

## **COMPARABLE PROPERTIES**

These are the three properties sold within five kilometres of the property for sale in the last 18 months that the estate agent or agent's representative considers to be most comparable to the property for sale.

## 41 ALDEBARAN RD, OCEAN GROVE, VIC 3226 🛛 📇 4 🕀 2 🚓 2 **Sale Price** \$717,500 Sale Date: 18/10/2016 Distance from Property: 718m **–** 4 22 CANIS CRES, OCEAN GROVE, VIC 3226 ھ 🚍 Æ 2 Sale Price \$705,000 Sale Date: 05/12/2016 Distance from Property: 417m 32 JOHN DORY DR, OCEAN GROVE, VIC 3226 **– 4 2** ھ 🚍 **Sale Price**

### **Comparable property sales**

These are the three properties sold within five kilometres of the property for sale in the last 18 months that the estate agent or agent's representative considers to be most comparable to the property for sale.

| Address of comparable property         | Price     | Date of sale |
|----------------------------------------|-----------|--------------|
| 41 ALDEBARAN RD, OCEAN GROVE, VIC 3226 | \$717,500 | 18/10/2016   |
| 22 CANIS CRES, OCEAN GROVE, VIC 3226   | \$705,000 | 05/12/2016   |
| 32 JOHN DORY DR, OCEAN GROVE, VIC 3226 | \$712,000 | 17/03/2017   |