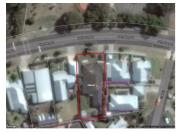

# 40 JOHN DORY DRIVE, OCEAN GROVE, 🖾 - 😂 -

Indicative Selling Price

For the meaning of this price see consumer.vic.au/underquoting

Price Range: \$670,000 to \$720,000

Provided by: Alicia Place, The Trustee for Pavilion Property Group Pty Ltd

### Property offered for sale

Address Including suburb and postcode 40 JOHN DORY DRIVE, OCEAN GROVE, VIC 3226