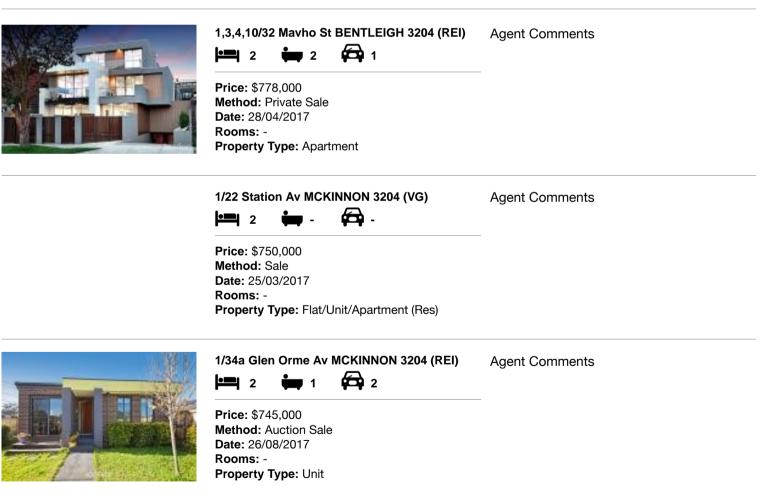

| Address of comparable property |                                     | Price     | Date of sale |
|--------------------------------|-------------------------------------|-----------|--------------|
| 1                              | 1,3,4,10/32 Mavho St BENTLEIGH 3204 | \$778,000 | 28/04/2017   |
| 2                              | 1/22 Station Av MCKINNON 3204       | \$750,000 | 25/03/2017   |
| 3                              | 1/34a Glen Orme Av MCKINNON 3204    | \$745,000 | 26/08/2017   |