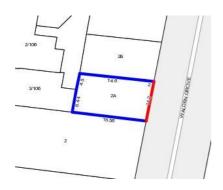

# Section 47AF of the Estate Agents Act 1980

| Property | offered | for sa | le |
|----------|---------|--------|----|
|----------|---------|--------|----|

| Address<br>Including suburb and<br>postcode | 2a Walden Grove, Carnegie Vic 3163 |
|---------------------------------------------|------------------------------------|
|                                             |                                    |