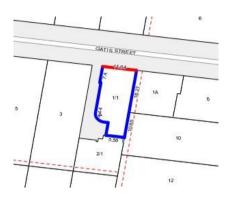

#### Property offered for sale

| Address              | 1/1 Gatis Street, Glen Iris Vic 3146 |
|----------------------|--------------------------------------|
| Including suburb and |                                      |
| postcode             |                                      |
|                      |                                      |
|                      |                                      |