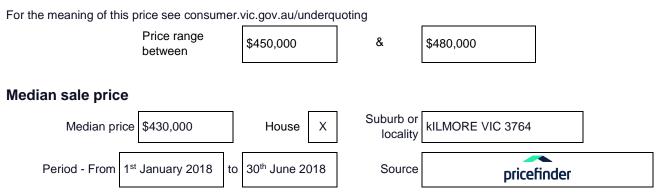

# STATEMENT OF INFORMATION Single residential property located outside the Melbourne metropolitan area.

# Sections 47AF of the Estate Agents Act 1980

## Property offered for sale

Address Including suburb and 15 Centenary Drive Kilmore 3764 postcode

## Indicative selling price



### **Comparable property sales**

These are the three properties sold within five kilometres of the property for sale in the last 18 months that the estate agent or agent's representative considers to be most comparable to the property for sale.

| Address of comparable property        | Price     | Date of sale |
|---------------------------------------|-----------|--------------|
| 1. 17 ROBINIA CRT, KILMORE, VIC 3764  | \$500,000 | 22/06/2018   |
| 2. 13 CENTENARY DR, KILMORE, VIC 3764 | \$510,000 | 05/05/2018   |
| 3. 3 FAIRWAY DR, KILMORE, VIC 3764    | \$470,000 | 02/06/2018   |

Property data source: www.pricefinder.com.au Generated on 7th August 2018.