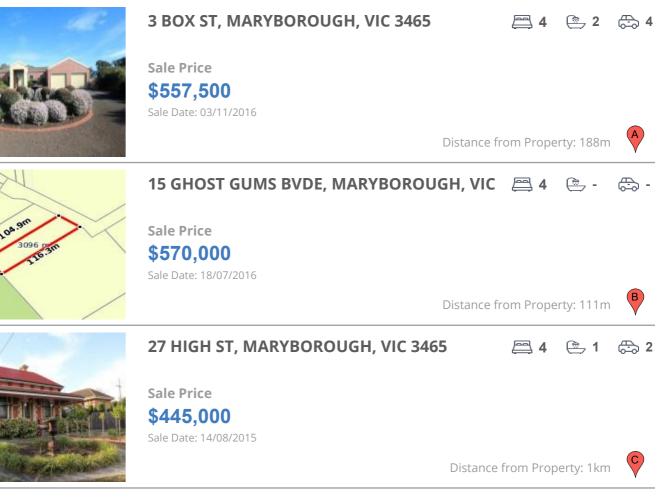

### **COMPARABLE PROPERTIES**

These are the three properties sold within five kilometres of the property for sale in the last 18 months that the estate agent or agent's representative considers to be most comparable to the property for sale.

#### **Comparable property sales**

These are the three properties sold within five kilometres of the property for sale in the last 18 months that the estate agent or agent's representative considers to be most comparable to the property for sale.

| Address of comparable property            | Price     | Date of sale |
|-------------------------------------------|-----------|--------------|
| 3 BOX ST, MARYBOROUGH, VIC 3465           | \$557,500 | 03/11/2016   |
| 15 GHOST GUMS BVDE, MARYBOROUGH, VIC 3465 | \$570,000 | 18/07/2016   |
| 27 HIGH ST, MARYBOROUGH, VIC 3465         | \$445,000 | 14/08/2015   |