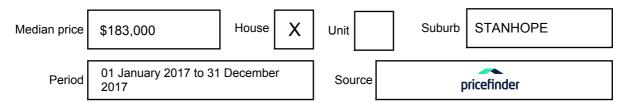

## MEDIAN SALE PRICE

### STANHOPE, VIC, 3623

Suburb Median Sale Price (House)

\$183,000

01 January 2017 to 31 December 2017

Provided by: **pricefinder** 