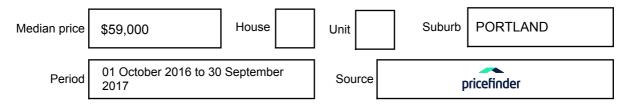

## **MEDIAN SALE PRICE**

# PORTLAND, VIC, 3305

Suburb Median Sale Price (Vacant Land)

\$59,000

01 October 2016 to 30 September 2017

Provided by: pricefinder

### Median sale price