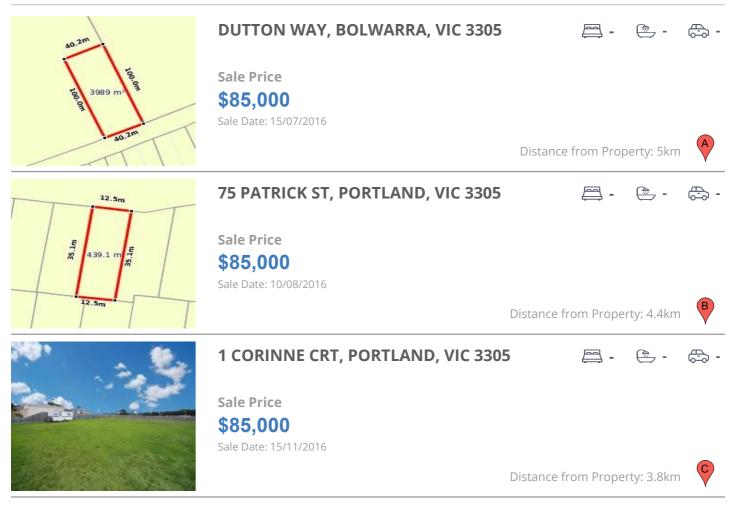

# **COMPARABLE PROPERTIES**

These are the three properties sold within five kilometres of the property for sale in the last 18 months that the estate agent or agent's representative considers to be most comparable to the property for sale.

## **Comparable property sales**

These are the three properties sold within five kilometres of the property for sale in the last 18 months that the estate agent or agent's representative considers to be most comparable to the property for sale.

| Address of comparable property    | Price    | Date of sale |
|-----------------------------------|----------|--------------|
| DUTTON WAY, BOLWARRA, VIC 3305    | \$85,000 | 15/07/2016   |
| 75 PATRICK ST, PORTLAND, VIC 3305 | \$85,000 | 10/08/2016   |
| 1 CORINNE CRT, PORTLAND, VIC 3305 | \$85,000 | 15/11/2016   |