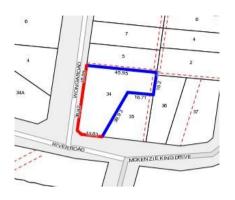

Generated: 10/10/2017 11:01

Rooms:

Property Type: House

Land Size: 1711m2 (approx.) sqm

**Agent Comments** 

**Indicative Selling Price** \$340,000 - \$370,000 **Median House Price** June quarter 2017: \$315,000