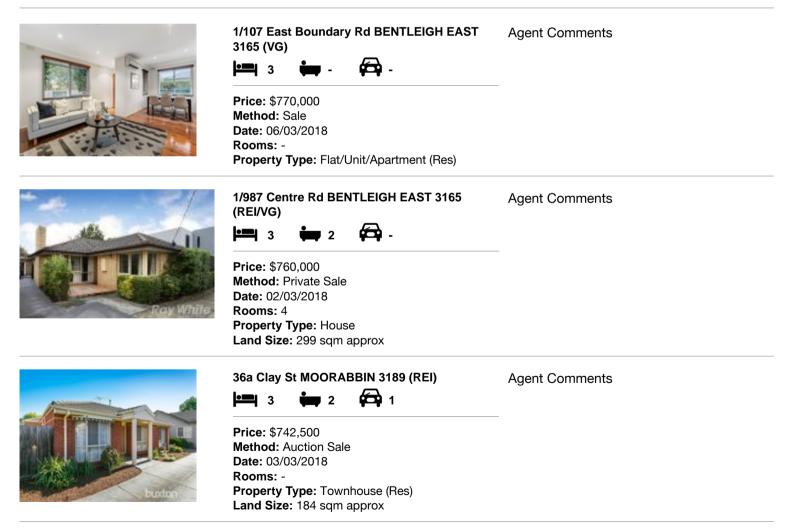

#### Comparable property sales (\*Delete A or B below as applicable)

A\* These are the three properties sold within two kilometres of the property for sale in the last six months that the estate agent or agent's representative considers to be most comparable to the property for sale.

| Address of comparable property |                                            | Price     | Date of sale |
|--------------------------------|--------------------------------------------|-----------|--------------|
| 1                              | 1/107 East Boundary Rd BENTLEIGH EAST 3165 | \$770,000 | 06/03/2018   |
| 2                              | 1/987 Centre Rd BENTLEIGH EAST 3165        | \$760,000 | 02/03/2018   |
| 3                              | 36a Clay St MOORABBIN 3189                 | \$742,500 | 03/03/2018   |

### **Comparable Properties**

Account - Woodards | P: 03 9572 1666 | F: 03 9572 2480

propertydata