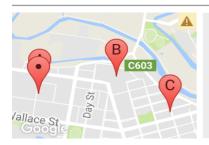

### **COMPARABLE PROPERTIES**

These are the three properties sold within five kilometres of the property for sale in the last 18 months that the estate agent or agent's representative considers to be most comparable to the property for sale.

13 TAYLOR ST, BAIRNSDALE, VIC 3875

Sale Price

**Price Withheld** 

Sale Date: 30/05/2017

Distance from Property: 101m

15 SCOTT ST, BAIRNSDALE, VIC 3875

Sale Price \$260,000

Sale Date: 07/02/2017

Distance from Property: 1km

26 MCCULLOCH ST, BAIRNSDALE, VIC 3875

**Sale Price** 

\$250.000

Sale Date: 29/12/2016

Distance from Property: 1.7km

## Comparable property sales

These are the three properties sold within five kilometres of the property for sale in the last 18 months that the estate agent or agent's representative considers to be most comparable to the property for sale.

| Address of comparable property        | Price          | Date of sale |
|---------------------------------------|----------------|--------------|
| 13 TAYLOR ST, BAIRNSDALE, VIC 3875    | Price Withheld | 30/05/2017   |
| 15 SCOTT ST, BAIRNSDALE, VIC 3875     | \$260,000      | 07/02/2017   |
| 26 MCCULLOCH ST, BAIRNSDALE, VIC 3875 | \$250,000      | 29/12/2016   |