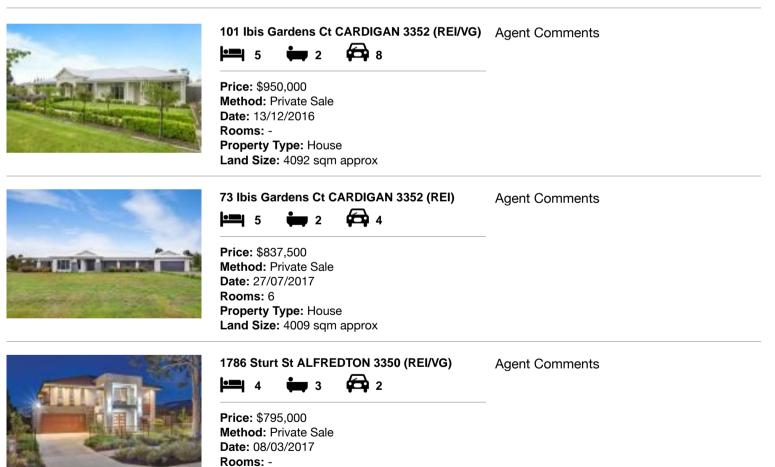

| Address of comparable property |                                   | Price     | Date of sale |
|--------------------------------|-----------------------------------|-----------|--------------|
| 1                              | 101 Ibis Gardens Ct CARDIGAN 3352 | \$950,000 | 13/12/2016   |
| 2                              | 73 Ibis Gardens Ct CARDIGAN 3352  | \$837,500 | 27/07/2017   |
| 3                              | 1786 Sturt St ALFREDTON 3350      | \$795,000 | 08/03/2017   |