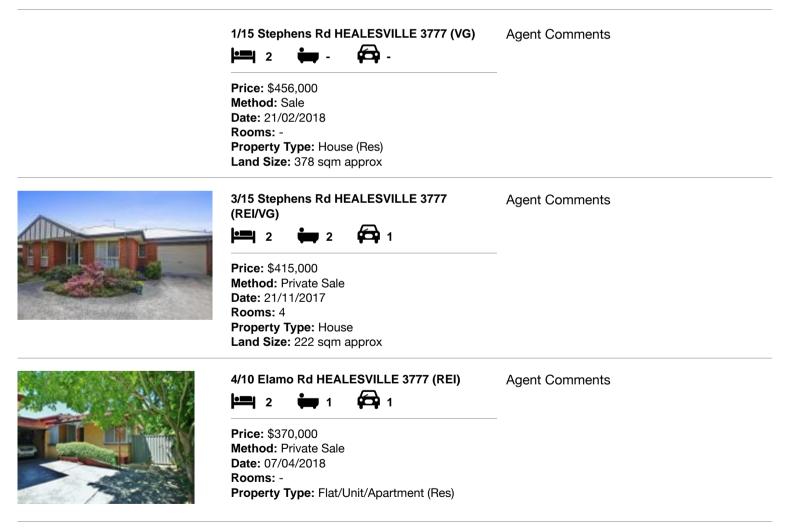

#### Comparable property sales (\*Delete A or B below as applicable)

A\* These are the three properties sold within two kilometres of the property for sale in the last six months that the estate agent or agent's representative considers to be most comparable to the property for sale.

| Address of comparable property |                                   | Price     | Date of sale |
|--------------------------------|-----------------------------------|-----------|--------------|
| 1                              | 1/15 Stephens Rd HEALESVILLE 3777 | \$456,000 | 21/02/2018   |
| 2                              | 3/15 Stephens Rd HEALESVILLE 3777 | \$415,000 | 21/11/2017   |
| 3                              | 4/10 Elamo Rd HEALESVILLE 3777    | \$370,000 | 07/04/2018   |