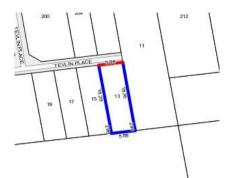

#### Property offered for sale

Address Including suburb and postcode

ss 13 Tevlin Place, Healesville Vic 3777 nd de