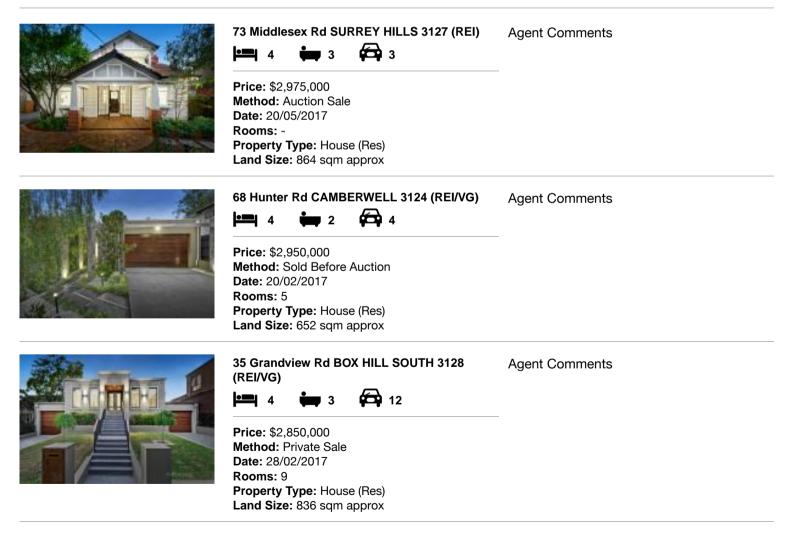

#### Comparable property sales (\*Delete A or B below as applicable)

A\* These are the three properties sold within two kilometres of the property for sale in the last six months that the estate agent or agent's representative considers to be most comparable to the property for sale.

| Address of comparable property |                                     | Price       | Date of sale |
|--------------------------------|-------------------------------------|-------------|--------------|
| 1                              | 73 Middlesex Rd SURREY HILLS 3127   | \$2,975,000 | 20/05/2017   |
| 2                              | 68 Hunter Rd CAMBERWELL 3124        | \$2,950,000 | 20/02/2017   |
| 3                              | 35 Grandview Rd BOX HILL SOUTH 3128 | \$2,850,000 | 28/02/2017   |

## **Comparable Properties**

Account - Marshall White & Co | P: 03 9822 9999 | F: 03 9824 4897

propertydata