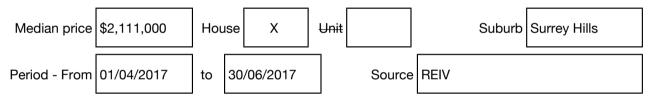

#### Median sale price

Rooms: Property Type: House (Previously Occupied - Detached) Land Size: 832 sqm approx Agent Comments Indicative Selling Price \$3,000,000 Median House Price June quarter 2017: \$2,111,000