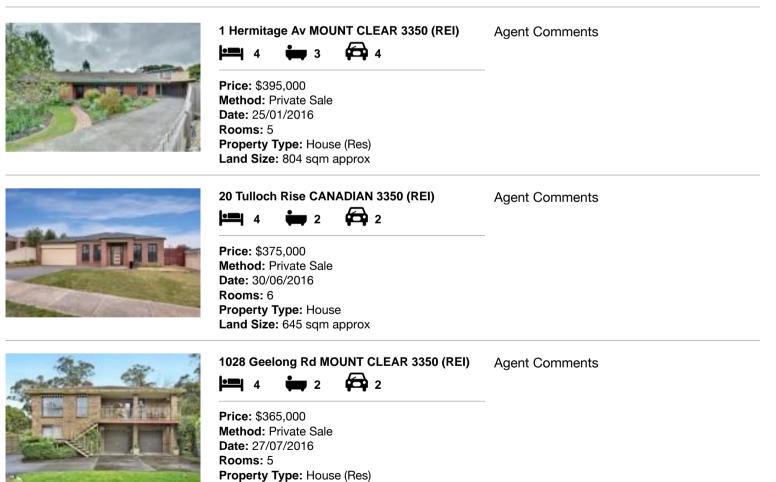

#### **Comparable property sales**

These are the three properties sold within five kilometres of the property for sale in the last 18 months that the estate agent or agent's representative considers to be most comparable to the property for sale.

| Address of comparable property   | Price     | Date of sale |
|----------------------------------|-----------|--------------|
| 1 Hermitage Av MOUNT CLEAR 3350  | \$395,000 | 25/01/2016   |
| 20 Tulloch Rise CANADIAN 3350    | \$375,000 | 30/06/2016   |
| 1028 Geelong Rd MOUNT CLEAR 3350 | \$365,000 | 27/07/2016   |