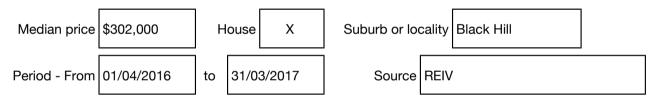

### Median sale price

Rooms: Property Type: Land Size: 6939 sqm approx Agent Comments Indicative Selling Price \$280,000 Median House Price Year ending March 2017: \$302,000

There are no comparable sales of land this size and views. These listed are larger than standard residential blocks on the north east side of town.