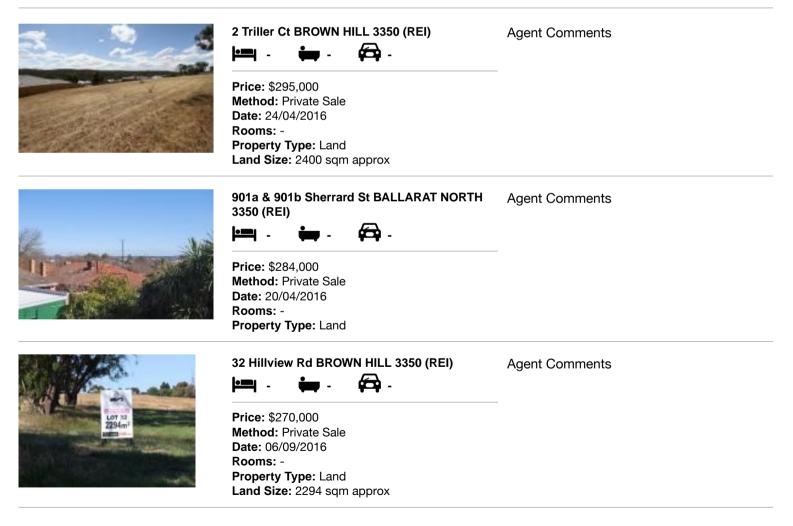

#### **Comparable property sales**

These are the three properties sold within five kilometres of the property for sale in the last 18 months that the estate agent or agent's representative considers to be most comparable to the property for sale.

| Address of comparable property              | Price     | Date of sale |
|---------------------------------------------|-----------|--------------|
| 2 Triller Ct BROWN HILL 3350                | \$295,000 | 24/04/2016   |
| 901a & 901b Sherrard St BALLARAT NORTH 3350 | \$284,000 | 20/04/2016   |
| 32 Hillview Rd BROWN HILL 3350              | \$270,000 | 06/09/2016   |