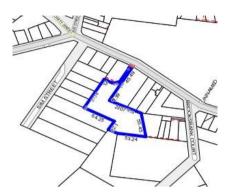

Rooms: Property Type: Land Size: 6939 sqm approx Agent Comments Indicative Selling Price \$280,000 Median House Price Year ending March 2017: \$302,000

There are no comparable sales of land this size and views. These listed are larger than standard residential blocks on the north east side of town.

# Property offered for sale

Address Including suburb or locality andpostcode

810 Chisholm Street, Black Hill Vic 3350