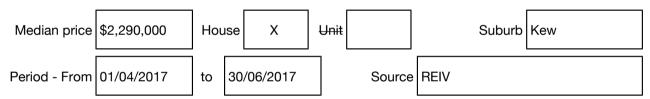

#### Median sale price

Rooms: Property Type: House (Res) Land Size: 788 sqm approx Agent Comments Indicative Selling Price \$3,200,000 - \$3,520,000 Median House Price June quarter 2017: \$2,290,000