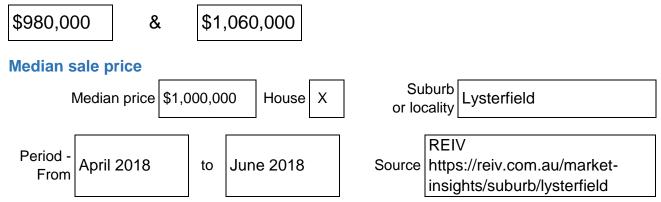

## **Comparable property sales**

These are the three properties sold within two kilometres of the property for sale in the last six months that the estate agent or agent's representative considers to be most comparable to the property for sale.