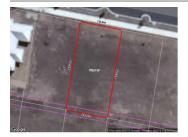

## 9 RISE BOULEVARD, TRARALGON, VIC 🕮 - 🧁 -

**Indicative Selling Price** 

For the meaning of this price see consumer.vic.au/underquoting

Single Price: \$168,500

Provided by: Colin Gooding, First National Real Estate Latrobe Pty Ltd

| Address<br>Including suburb and<br>postcode | 9 RISE BOULEVARD, TRARALGON, VIC |
|---------------------------------------------|----------------------------------|
|---------------------------------------------|----------------------------------|