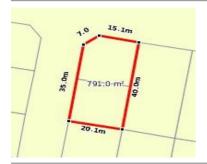

## 9 RISE BOULEVARD, TRARALGON, VIC 🕮 - 🧁 -

**Indicative Selling Price** 

For the meaning of this price see consumer.vic.au/underquoting

Single Price: \$168,500

Provided by: Colin Gooding, First National Real Estate Latrobe Pty Ltd

| Address<br>Including suburb and<br>postcode | 9 RISE BOULEVARD, TRARALGON, VIC |
|---------------------------------------------|----------------------------------|
|---------------------------------------------|----------------------------------|