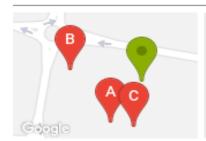

## **COMPARABLE PROPERTIES**

These are the three properties sold within five kilometres of the property for sale in the last 18 months that the estate agent or agent's representative considers to be most comparable to the property for sale.

## 12 BLANCK GR, TRARALGON, VIC 3844

Sale Price

\$164,000

Sale Date: 27/03/2017

Distance from Property: 43m

## 15 RISE BVD, TRARALGON, VIC 3844

Sale Price

\$161,000

Sale Date: 22/06/2017

Distance from Property: 59m

## 10 BLANCK GR, TRARALGON, VIC 3844

Sale Price

\$157,000

Sale Date: 01/08/2017

Distance from Property: 40m

#### Comparable property sales

These are the three properties sold within five kilometres of the property for sale in the last 18 months that the estate agent or agent's representative considers to be most comparable to the property for sale.

| Address of comparable property    | Price     | Date of sale |
|-----------------------------------|-----------|--------------|
| 12 BLANCK GR, TRARALGON, VIC 3844 | \$164,000 | 27/03/2017   |
| 15 RISE BVD, TRARALGON, VIC 3844  | \$161,000 | 22/06/2017   |
| 10 BLANCK GR, TRARALGON, VIC 3844 | \$157,000 | 01/08/2017   |