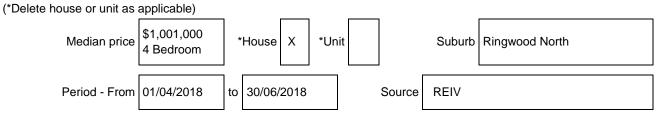

#### Comparable property sales (\*Delete A or B below as applicable)

**A**\* These are the three properties sold within two kilometres of the property for sale in the last six months that the estate agent or agent's representative considers to be most comparable to the property for sale.