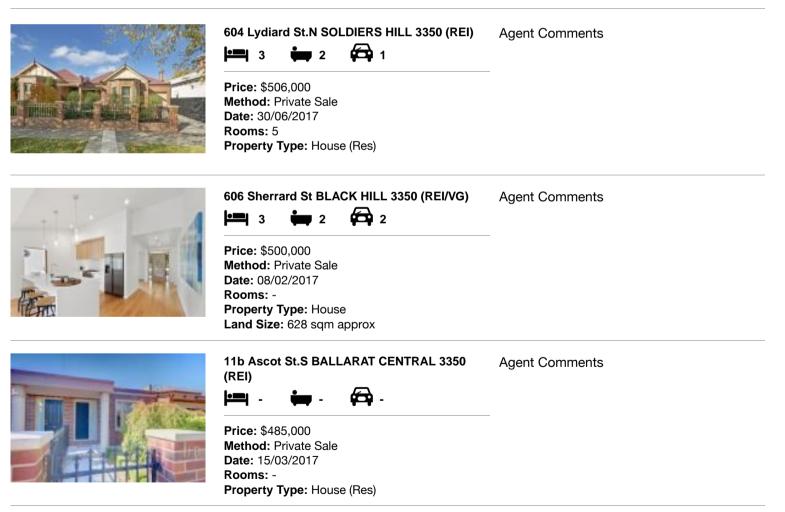

| Address of comparable property |                                      | Price     | Date of sale |
|--------------------------------|--------------------------------------|-----------|--------------|
| 1                              | 604 Lydiard St.N SOLDIERS HILL 3350  | \$506,000 | 30/06/2017   |
| 2                              | 606 Sherrard St BLACK HILL 3350      | \$500,000 | 08/02/2017   |
| 3                              | 11b Ascot St.S BALLARAT CENTRAL 3350 | \$485,000 | 15/03/2017   |