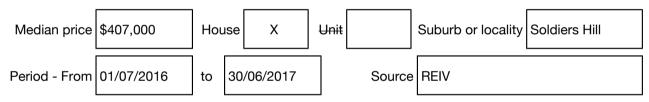

#### Median sale price

#### Comparable property sales (\*Delete A or B below as applicable)

A\* These are the three properties sold within five kilometres of the property for sale in the last eighteen months that the estate agent or agent's representative considers to be most comparable to the property for sale.