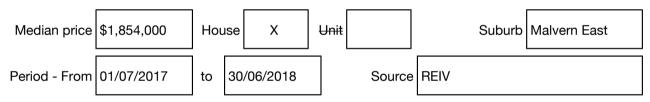

#### Median sale price

Rooms: Property Type: House (Res) Land Size: 320 sqm approx Agent Comments Indicative Selling Price \$1,300,000 Median House Price Year ending June 2018: \$1,854,000