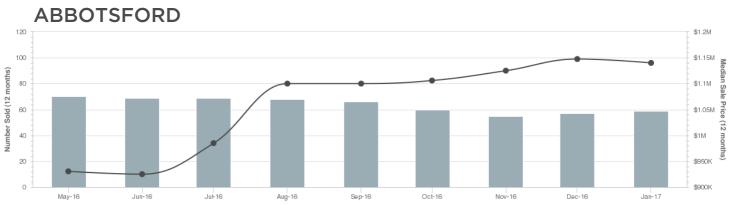

## **COMPARABLE SALES**

DOM

606/20 Shamrock Street Abbotsford

VIC 3067

□ 2 □ 2 □ 1 □ -

Sold Date 23-Jan-17 Price Change -

DOM First Listing Distance -Last Listing

\$735,000<sup>RS</sup> Sold Price

Year Built -

Sold Price

Sold Price

\$830,000<sup>RS</sup>

\$720,000<sup>RS</sup>

7LG/4 Acacia Place Abbotsford VIC 3067

540 days

Sold Date 31-Jan-17 Price Change -Year Built -

First Listing Distance 0.53km Last Listing \$880,000

405/11 Flockhart Street Abbotsford VIC 3067

Sold Date 12-Dec-16 Price Change -DOM First Listing Distance 0.11km Last Listing

Year Built -