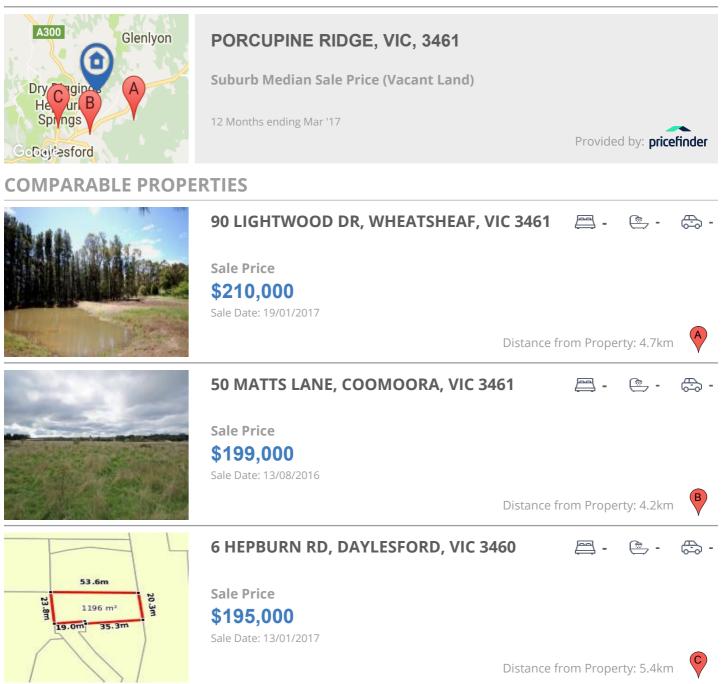

# WE DELIVER RESULTS

## STATEMENT OF INFORMATION

436 PORCUPINE RIDGE ROAD, PORCUPINE RIDGE, VIC 3461 PREPARED BY BIGGIN & SCOTT DAYLESFORD, 43 VINCENT STREET DAYLESFORD





### STATEMENT OF INFORMATION



### SUBURB MEDIAN



#### This report has been compiled on 03/05/2017 by Biggin & Scott Daylesford. Property Data Solutions Pty Ltd 2017 - www.pricefinder.com.au

© The State of Victoria. The State of Victoria owns the copyright in the Property Sales Data and reproduction of the data in any way without the consent of the State of Victoria will constitute a breach of the Copyright Act 1968 (Cth). The State of Victoria does not warrant the accuracy or completeness of the information contained in this report and any person using or relying upon such information does so on the basis that the State of Victoria accepts no responsibility or liability whatsoever for any errors, faults, defects or omissions in the information supplied.