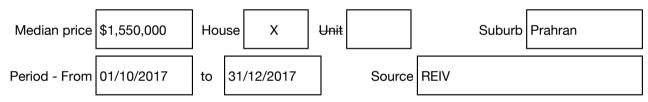

# Statement of Information

# Single residential property located in the Melbourne metropolitan area

#### Section 47AF of the Estate Agents Act 1980

# Property offered for sale

Address Including suburb and postcode

ess 32 York Street, Prahran Vic 3181 and ode

# Indicative selling price

For the meaning of this price see consumer.vic.gov.au/underquoting

| Range between \$1,750,000 | & | \$1,900,000 |
|---------------------------|---|-------------|
|---------------------------|---|-------------|

## Median sale price



## Comparable property sales (\*Delete A or B below as applicable)

A\* These are the three properties sold within two kilometres of the property for sale in the last six months that the estate agent or agent's representative considers to be most comparable to the property for sale.

| Ado | lress of comparable property | Price       | Date of sale |
|-----|------------------------------|-------------|--------------|
| 1   | 1/16 Hurry PI PRAHRAN 3181   | \$1,795,000 | 19/08/2017   |
| 2   | 67 Chomley St PRAHRAN 3181   | \$1,780,000 | 29/11/2017   |
| 3   | 5a Normanby St WINDSOR 3181  | \$1,750,000 | 05/08/2017   |

#### OR

**B**\* The estate agent or agent's representative reasonably believes that fewer than three comparable properties were sold within two kilometres of the property