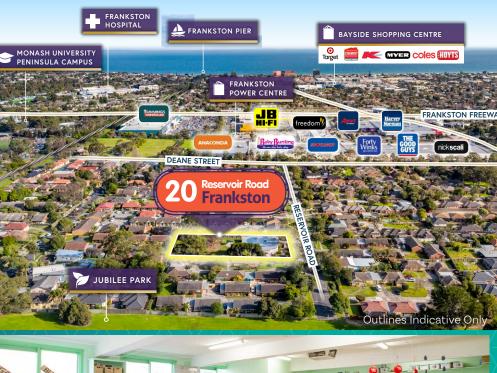

# Affordable CHILD CARE INVESTIGATION Leased to Blue Chip Tenant

savills

20 Reservoir Road Frankston

> For Sale

by Expressions of Interest closing Wednesday 18 September at 2pm

# **Prominent Child Care Centre Leased to** NATIONALLY RECOGNISED TENANT

Leased to Affinity Education Group with over 150 centres nationally

Boutique child care centre licensed for 65 places

- Current net rental of \$92,700 pa\*
- - 5 year lease with options until December 2037

- Very conservative rental rate with fixed 3% increases
- Significant landholding of 2,211sq m\*
- **General Residential** Zone
- Situated in prime suburban Frankston location with 12 Primary and Secondary schools within 2km\*