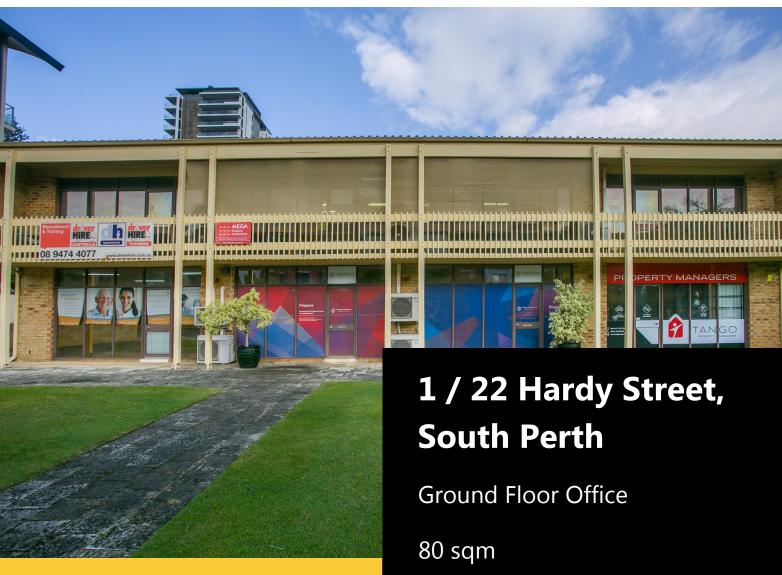

# 1 / 22 Hardy Street, South Perth

#### **Lettable Area**

80 sqm

Rental (+GST)

\$300 / sqm

\$2,000 / pcm

**Outgoings** 

\*INCLUDED\*

**Lease Term** 