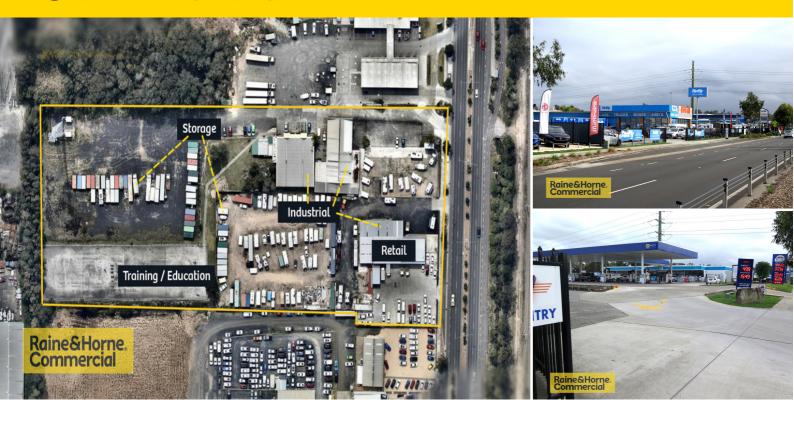

### So Rare, So Scarce - Make it Yours! 144-148 Pacific Highway, Tuggerah

Perfectly positioned in the heart of Tuggerah Commercial Precinct is this 23,600 square meter parcel of land with frontage to Pacific Highway. Zoned B6 and located within minutes to Tuggerah Train Station, Tuggerah Business Park, Bunnings and the Mariners Football Complex & only 2.5kms from the M1 Motorway (North and South) this rare opportunity will suit many diverse industries.

#### Permitted Uses:

- Mechanical Sales and Servicing
- Service station and fast food
- Industrial
- Medical

\$14,400,000.00

**Property Characteristics:** 

**Total building area:** 3000 sqm **Land Area:** 23600 sqm