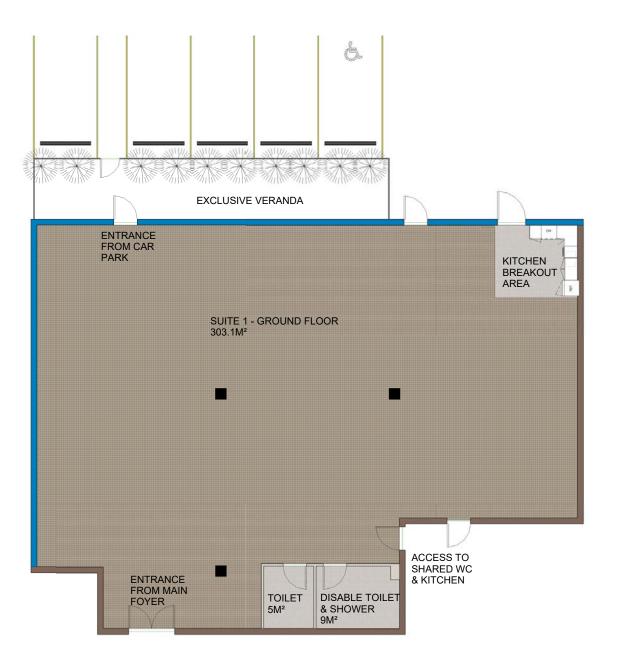

#### SUITE 1

| NLA                     | 303.1 sqm |
|-------------------------|-----------|
| KITCHEN                 | 1         |
| TOILET                  | 1         |
| DISABLE TOILET & SHOWER | 1         |
| AVAILABLE               | Now       |