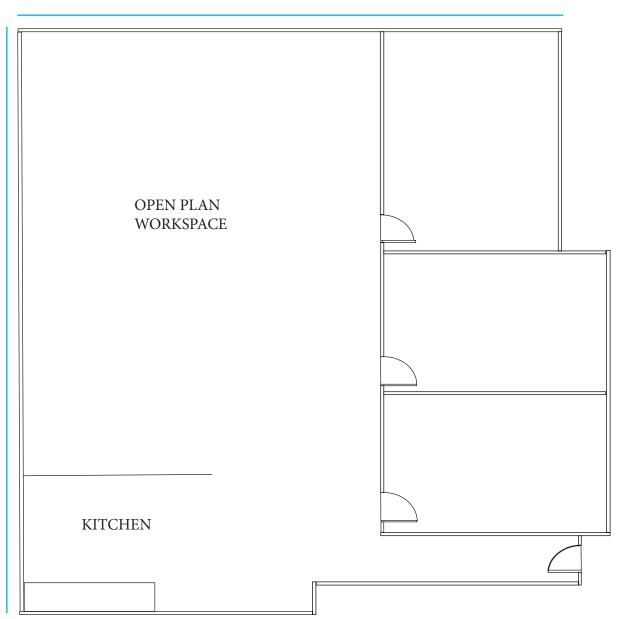

## **SUITE 206**

350 sqm NLA **OFFICES** 4 SERVER ROOM AVAILABLE Now OPEN PLAN WORKSPACE