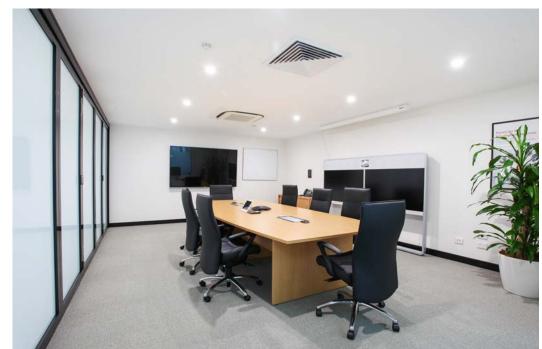

#### FITTED & OPEN PLAN OFFICES

The building offers various suite sizes, some of which are already configured in a typical office layout with desks, offices and a board room. Alternatively, occupants may choose to design the suite to accommodate the individual needs of the business.

Office suites typically feature a reception, open plan office space, meeting rooms, kitchens and shared bathroom facilities.

There is a large car park available on-site.