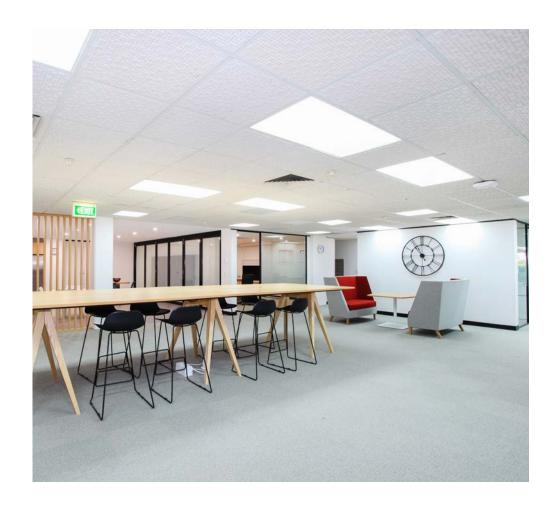

#### FITTED & OPEN PLAN OFFICES

The building offers various suite sizes, some of which are already configured in a typical office layout with desks, offices and a board room. Alternatively, occupants may choose to design the suite to accommodate the individual needs of the business.

Office suites typically feature a reception, open plan office space, meeting rooms, kitchens and shared bathroom facilities.

There is a large car park available on-site.