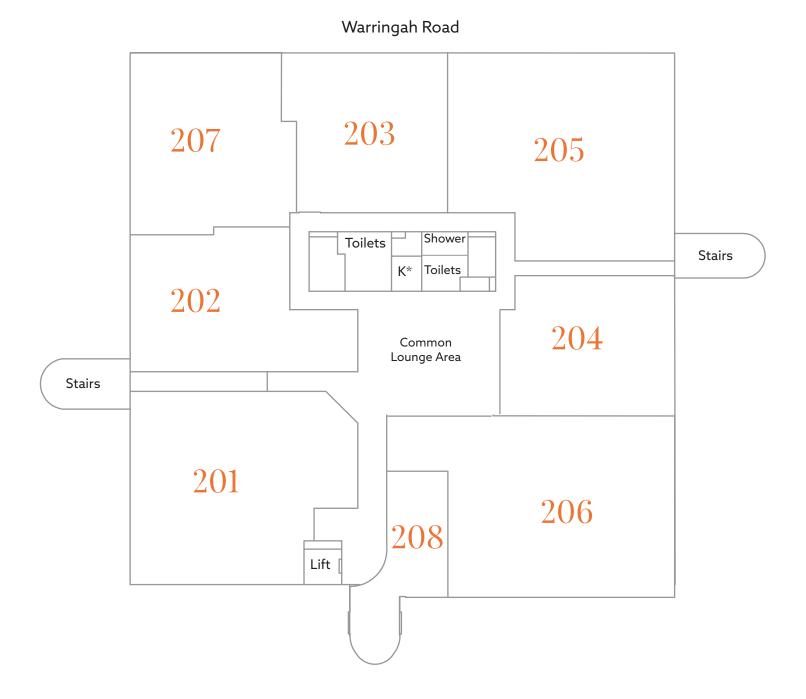

#### **CURRENT AVAILABILITIES**

#### LEVEL TWO

| SUITE | NLA     |
|-------|---------|
| 201   | 269 sqm |
| 202   | 168 sqm |
| 204   | 156 sqm |
| 205   | 270 sqm |
| 206   | 350 sqm |
| 207   | 180 sqm |

#### On floor amenities include:

- Kitchen\*
- Common Lounge Area
- Shower
- Toilets
- Disabled Toilets
- Lift Access

## **SUITE 204**

NLA 156 sqm

OFFICES

6

SERVER ROOM

AVAILABLE Now

## **SUITE 206**

350 sqm NLA **OFFICES** 4 SERVER ROOM AVAILABLE Now OPEN PLAN WORKSPACE

## **SUITE 207**

**NLA** 180 sqm

OFFICES 3

KITCHENETTE

**AVAILABLE** Now