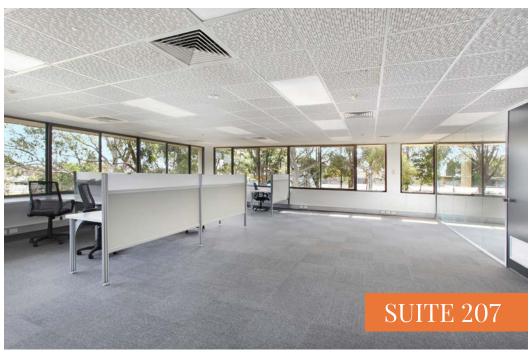

Frenchs Forest business precinct, with direct exposure to Warringah Rd.

The established area is set to undergo significant growth over the coming year due to the new Northern Beaches Hospital, set to open in 2018.

#### **HIGHLIGHTS**





📵 Next to new Northern Beaches Hospital

Secure access

On-site parking

Fibre optic internet





#### FITTED & OPEN PLAN OFFICES

The building offers various suite sizes, some of which are already configured in a typical office layout with desks, offices and a board room. Alternatively, occupants may choose to design the suite to accommodate the individual needs of the business.

Office suites typically feature a reception, open plan office space, meeting rooms, kitchens and shared bathroom facilities.

There is a large car park available on-site.







#### **CURRENT AVAILABILITIES**

#### GROUND FLOOR:

#### SUITE 1

| NLA                     | 303.1 sqm |
|-------------------------|-----------|
| KITCHEN                 | 1         |
| TOILET                  | 1         |
| DISABLE TOILET & SHOWER | 1         |
| AVAILABLE               | Now       |



## **CURRENT AVAILABILITIES**

## LEVEL ONE:

## **SUITE 101**

NLA

175 sqm

**AVAILABLE** 

Now









#### **CURRENT AVAILABILITIES**

#### LEVEL TWO

| SUITE | NLA     |
|-------|---------|
| 201   | 269 sqm |
| 202   | 168 sqm |
| 204   | 156 sqm |
| 205   | 270 sqm |
| 206   | 350 sqm |
| 207   | 180 sqm |

#### On floor amenities include:

- Kitchen\*
- Common Lounge Area
- Shower
- Toilets
- Disabled Toilets
- Lift Access



## **SUITE 204**

NLA 156 sqm

OFFICES

6

SERV