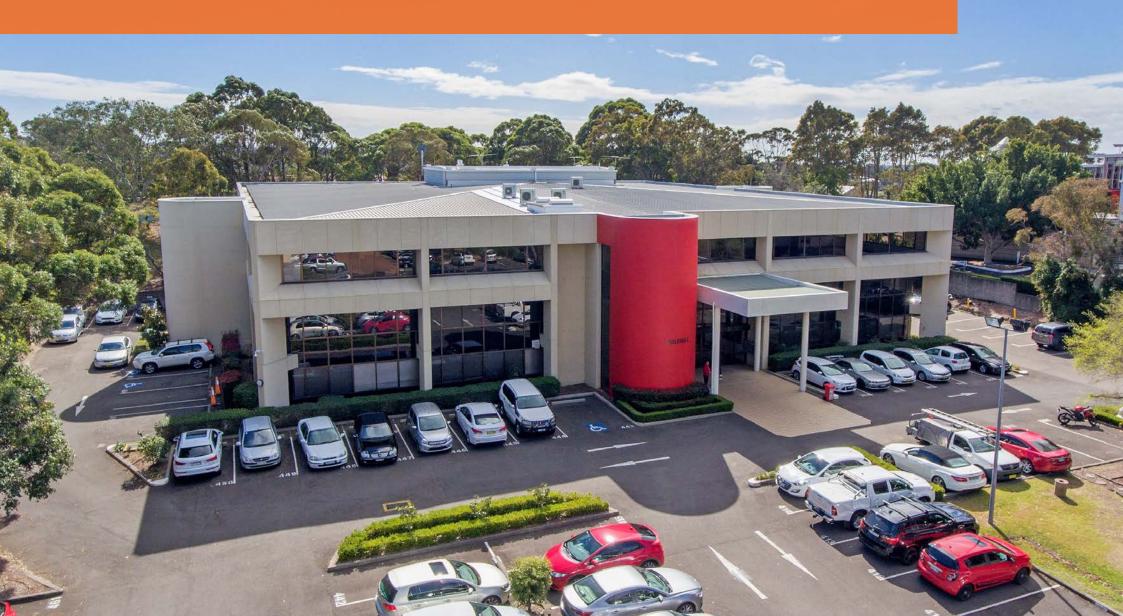

# 14 RODBOROUGH ROAD, FRENCHS FOREST

#### **OVERVIEW**

14 Rodborough Road is a free-standing 3 level commercial office building located in the Frenchs Forest business precinct, with direct exposure to Warringah Rd.

The established area is set to undergo significant growth over the coming year due to the new Northern Beaches Hospital, set to open in 2018.

#### **HIGHLIGHTS**

📵 Next to new Northern Beaches Hospital

Secure access

On-site parking

Fibre optic internet