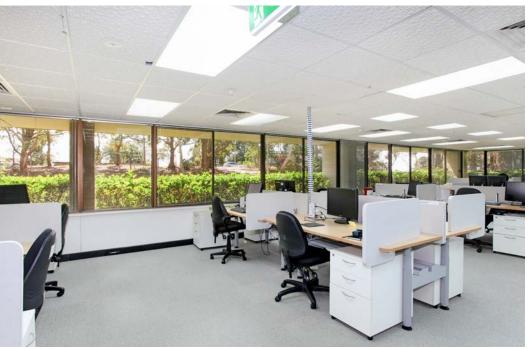

#### FITTED & OPEN PLAN OFFICES

The building offers various suite sizes, some of which are already configured in a typical office layout with desks, offices and a board room. Alternatively, occupants may choose to design the suite to accommodate the individual needs of the business.

Office suites typically feature a reception, open plan office space, meeting rooms, kitchens and shared bathroom facilities.

There is a large car park available on-site.