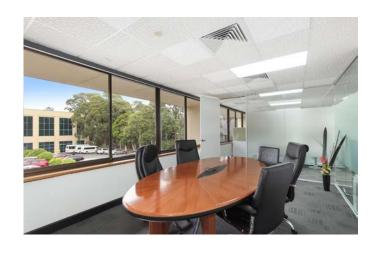

#### FITTED & OPEN PLAN OFFICES

The building offers various suite sizes, some of which are already configured in a typical office layout with desks, offices and a board room. Alternatively, occupants may choose to design the suite to accommodate the individual needs of the business.

Office suites typically feature a reception, open plan office space, meeting rooms, kitchens and shared bathroom facilities.

There is a large car park available on-site.