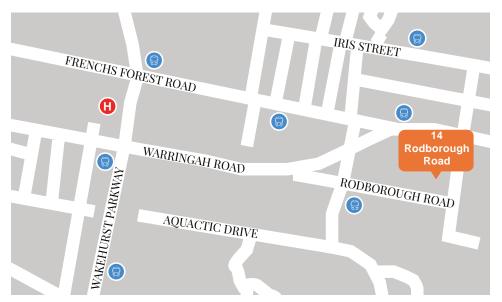

#### **LOCATION**

Rodborough Road is a well-established office location for many national and multi-national business, including Fuji Xerox, Australia Post and Telstra.

Just 30 minutes north of the Sydney CBD within the Northern Beaches region, the location offers a diverse mix of amenities. Child care centers, conference facilities, a gym and an abundance of eateries, recreational activities and shopping services are within close proximity.

In 2018 the new Northern Beaches Hospital will open minutes from the site, as a result the area is improving its roads, local transport and facilities.