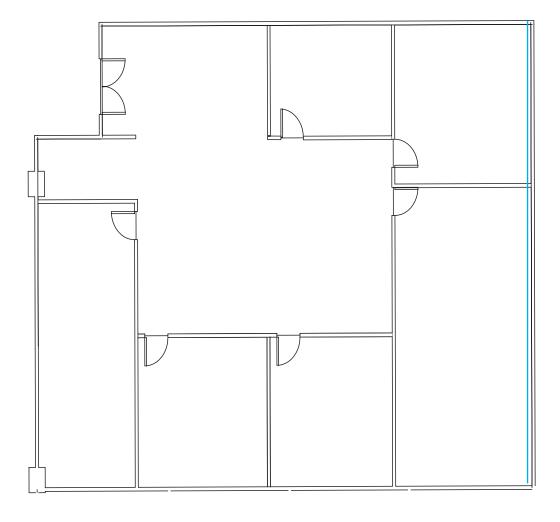

#### SUITE 1

| NLA                     | 303.1 sqm |
|-------------------------|-----------|
| KITCHEN                 | 1         |
| TOILET                  | 1         |
| DISABLE TOILET & SHOWER | 1         |
| AVAILABLE               | Now       |