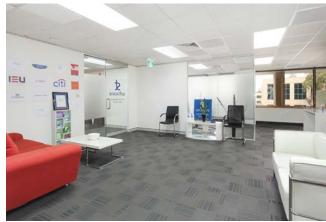

#### FITTED & OPEN PLAN OFFICES

The building offers various suite sizes, some of which are already configured in a typical office layout with desks, offices and a board room. Alternatively, occupants may choose to design the suite to accommodate the individual needs of the business.

Office suites typically feature a reception, open plan office space, meeting rooms, kitchens and shared bathroom facilities.

There is a large car park available on-site.