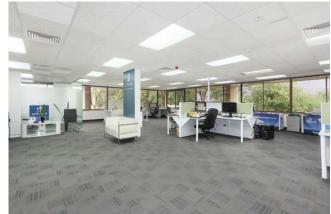

#### FITTED & OPEN PLAN OFFICES

The building offers various suite sizes, some of which are already configured in a typical office layout with desks, offices and a board room. Alternatively, occupants may choose to design the suite to accommodate the individual needs of the business.

Office suites typically feature a reception, open plan office space, meeting rooms, kitchens and shared bathroom facilities.

There is a large car park available on-site.