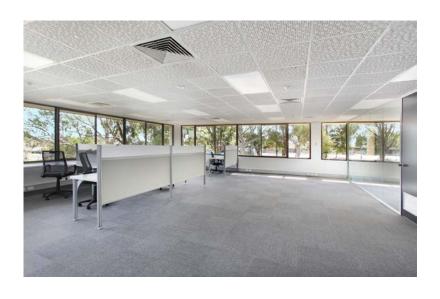

#### FITTED & OPEN PLAN OFFICES

The building offers various suite sizes, some of which are already configured in a typical office layout with desks, offices and a board room. Alternatively, occupants may choose to design the suite to accommodate the individual needs of the business.

Office suites typically feature a reception, open plan office space, meeting rooms, kitchens and shared bathroom facilities.

There is a large car park available on-site.