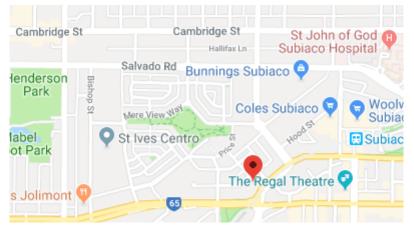

#### Location

Positioned on the northern side of the intersection between Hay Street and Roberts Road, it is within 450m of Rokeby Road and centrally located in the Heart of Subiaco. The building is in close proximity to the popular café and retail precinct and is a short walking distance to Subiaco Train Station.