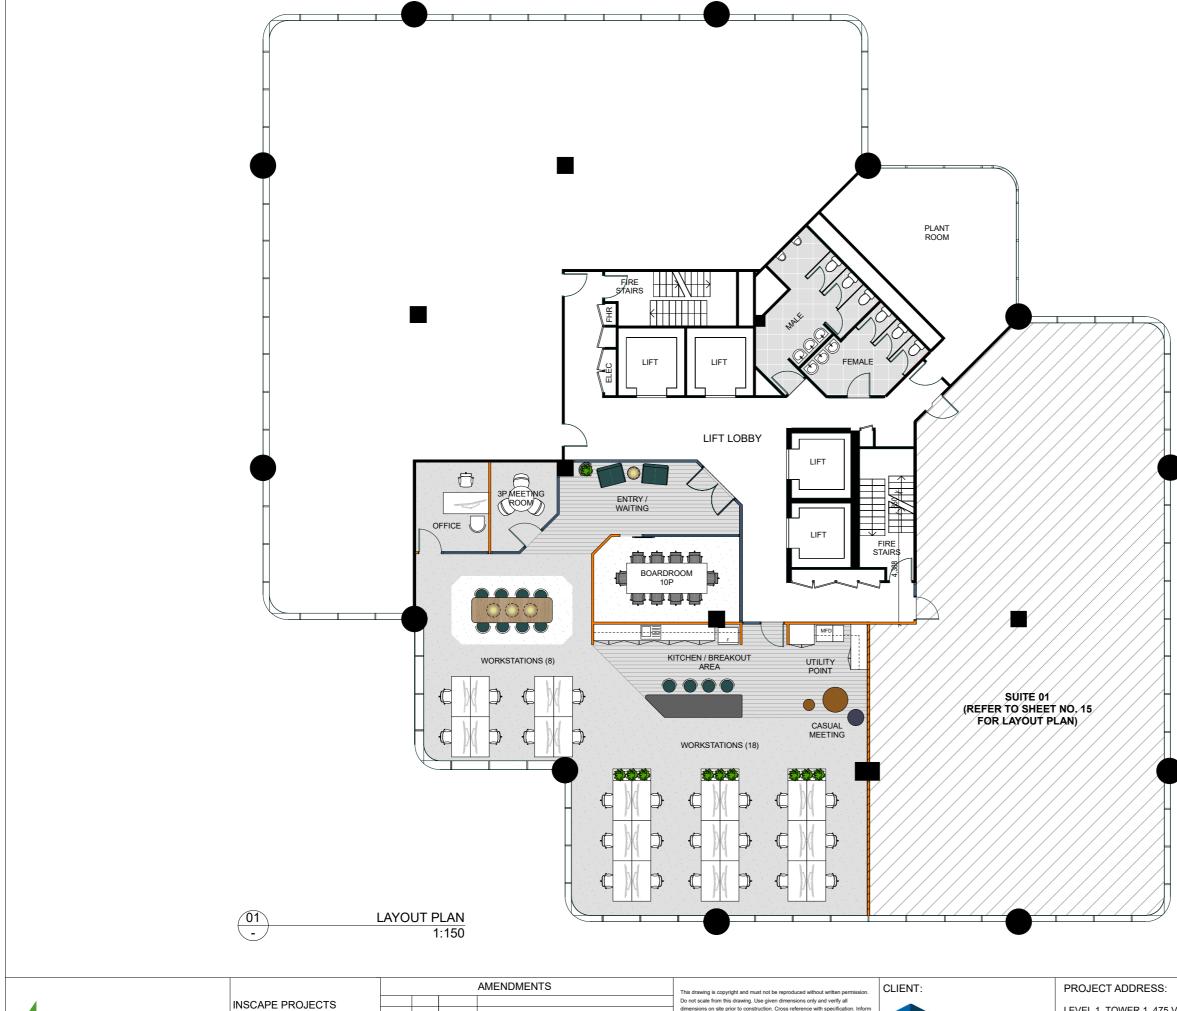

## NOT FOR CONSTRUCTION

|            | SUITE 3 LAYOUT PLAN OPT 2 |           |            |             |
|------------|---------------------------|-----------|------------|-------------|
| CTORIA AVE | SCALE:                    | DRAWN BY: | DATE:      | DRAWING NO: |
|            | @ A3                      | MG        | 17.05.2019 | -           |
| AL         | JOB NO:                   | QUOTE NO: | DWG NO:    | ISSUE:      |
|            | D3847                     |           |            | A           |