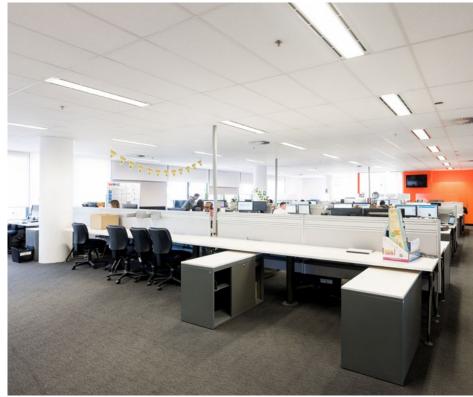

### Modern workspace

- + High quality corporate office spaces from 374–1,762 sqm
- + Elevated views over Mascot
- + On-site parking
- + Waking distance to Mascot Station and town centre
- + 5 Star NABERS rating.