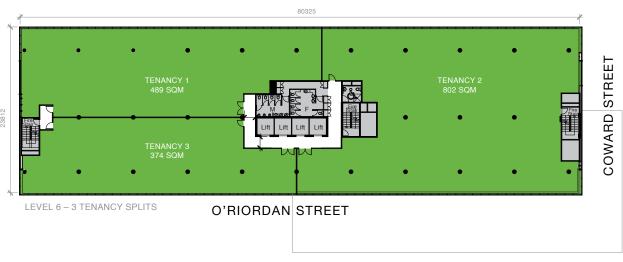

Line of building under

| AREA SCHEDULE | SQM |
|---------------|-----|
| Level 6       |     |
| Tenancy 1     | 489 |
| Tenancy 2     | 802 |
| Tenancy 3     | 374 |

Line of building under

| AREA SCHEDULE | SQM |
|---------------|-----|
| Level 6       |     |
| Tenancy 1     | 462 |
| Tenancy 2     | 444 |
| Tenancy 3     | 374 |
| Tenancy 4     | 375 |