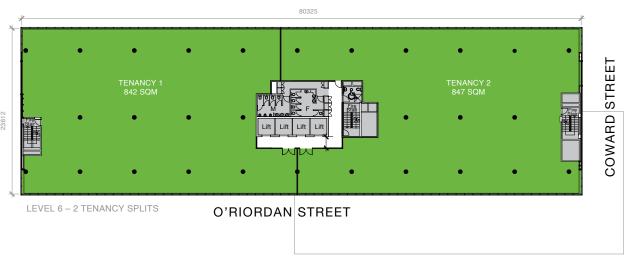

LEVEL 6 PLAN 8

| AREA SCHEDULE | SQN     |
|---------------|---------|
| Level 6       |         |
| Office        | 1,762.  |
| Total         | 1,762.2 |

| ADEA COLIEDIU E | SQM |
|-----------------|-----|
| AREA SCHEDULE   |     |
| Level 6         |     |
| Tenancy 1       | 842 |
| Tenancy 2       | 847 |