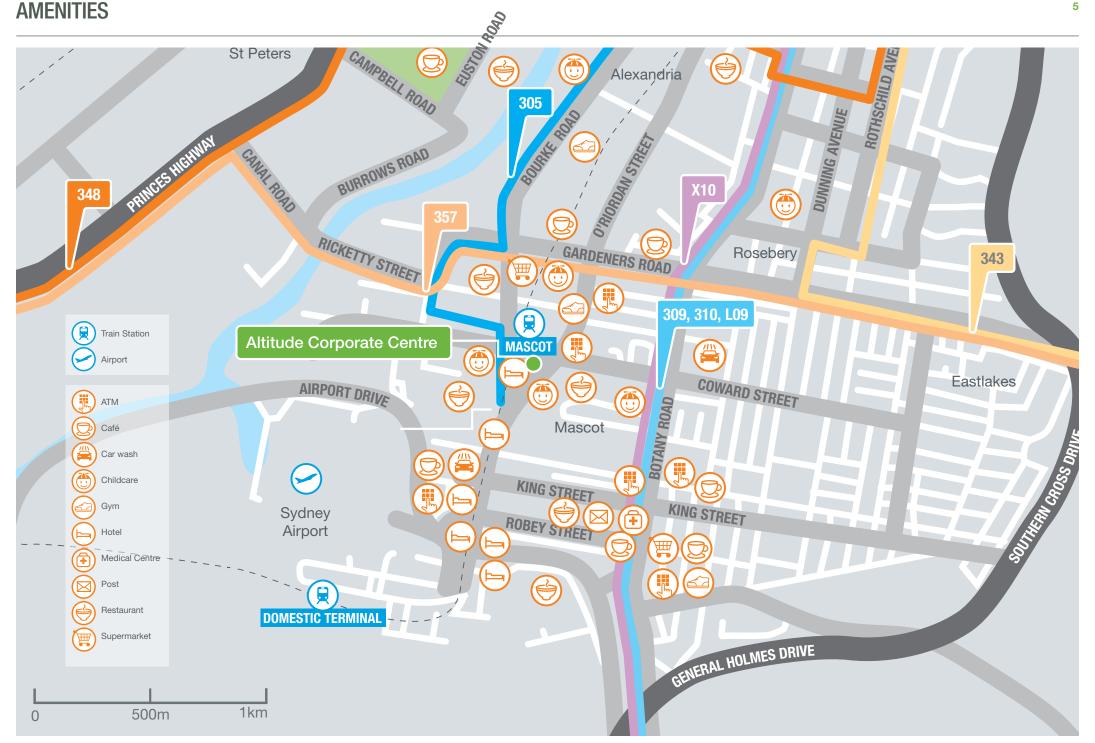

## **Opportunity**

Altitude Corporate Centre is prominently located on the corner of O'Riordan and Coward Streets in Mascot. The location offers proximity to the Sydney CBD, Sydney Airport and is only 500m to Mascot town centre and train station.

# A clever move

Altitude Corporate Centre offers convenient access to a range of transport connections. Sydney Airport and the CBD are located within close proximity to the site, and the M5 Motorway and Eastern Distributor provide excellent access to all areas of Sydney.

Eight bus routes service the surrounding suburbs and Mascot train station is only a short 500 metre walk from the estate offering services to Central station, the domestic and international airport and beyond.

# CENTRALLY CONNECTED

500M to Mascot Station

170M to bus stop

6.2KM to Sydney CBD

300M to Mascot Town Centre

AMENITY

### Nearby services

Mascot Town Centre is a short 500 metre walk from Connect Corporate Centre offering employees and visitors a range of shops and services, including:

- + Cafés
- + Restaurants
- + Takeaway shops
- + Supermarkets
- + Convenience stores
- + ATMs
- + Childcare services
- + 24-hour gyms.