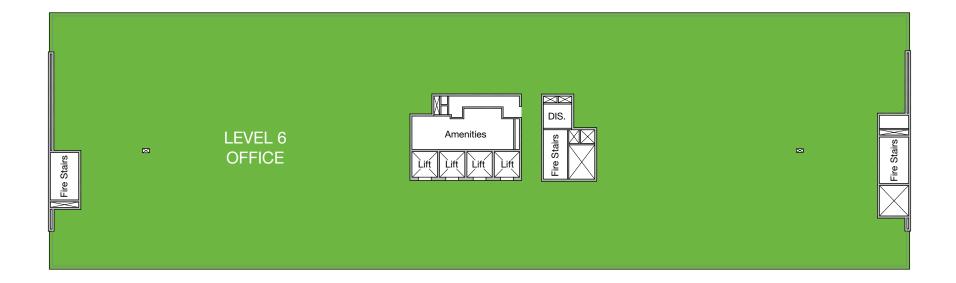

LEVEL 6 PLAN 8

| AREA SCHEDULE | SQN     |
|---------------|---------|
| Level 6       |         |
| Office        | 1,762.  |
| Total         | 1,762.2 |

| ADEA COLIEDIU E | SQM |
|-----------------|-----|
| AREA SCHEDULE   |     |
| Level 6         |     |
| Tenancy 1       | 842 |
| Tenancy 2       | 847 |