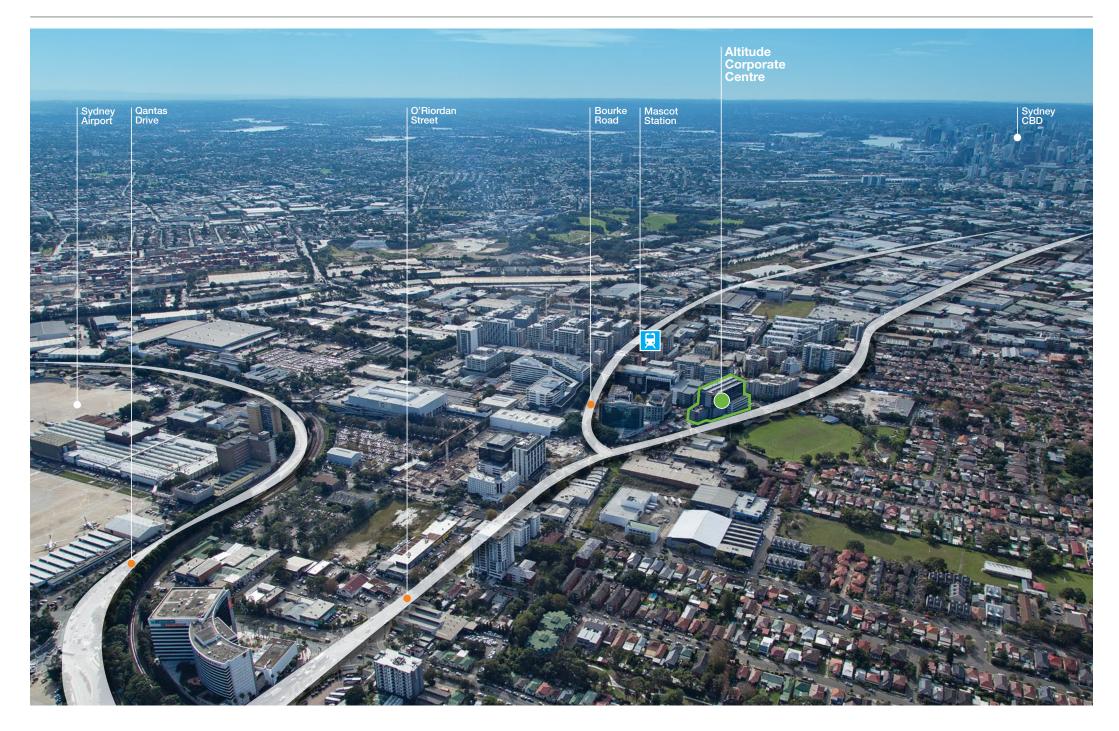

## **Opportunity**

Altitude Corporate Centre is prominently located on the corner of O'Riordan and Coward Streets in Mascot. The location offers proximity to the Sydney CBD, Sydney Airport and is only 500m to Mascot town centre and train station.

# A clever move

Altitude Corporate Centre offers convenient access to a range of transport connections. Sydney Airport and the CBD are located within close proximity to the site, and the M5 Motorway and Eastern Distributor provide excellent access to all areas of Sydney.

Eight bus routes service the surrounding suburbs and Mascot train station is only a short 500 metre walk from the estate offering services to Central station, the domestic and international airport and beyond.

# CENTRALLY CONNECTED

500M to Mascot Station

170M to bus stop

6.2KM to Sydney CBD

300M to Mascot Town Centre

AMENITY