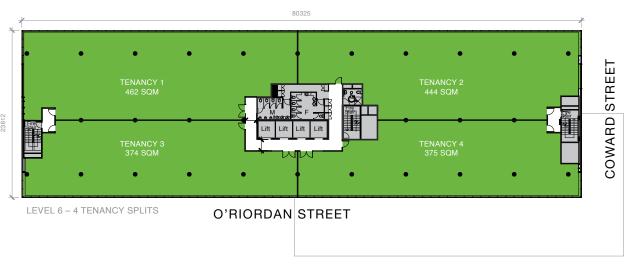

LEVEL 6 PLAN 8

| AREA SCHEDULE | SQN     |
|---------------|---------|
| Level 6       |         |
| Office        | 1,762.  |
| Total         | 1,762.2 |

| ADEA COLIEDIU E | SQM |
|-----------------|-----|
| AREA SCHEDULE   |     |
| Level 6         |     |
| Tenancy 1       | 842 |
| Tenancy 2       | 847 |

Line of building under

| AREA SCHEDULE | SQM |
|---------------|-----|
| Level 6       |     |
| Tenancy 1     | 489 |
| Tenancy 2     | 802 |
| Tenancy 3     | 374 |

Line of building under

| AREA SCHEDULE | SQM |
|---------------|-----|
| Level 6       |     |
| Tenancy 1     | 462 |
| Tenancy 2     | 444 |
| Tenancy 3     | 374 |
| Tenancy 4     | 375 |