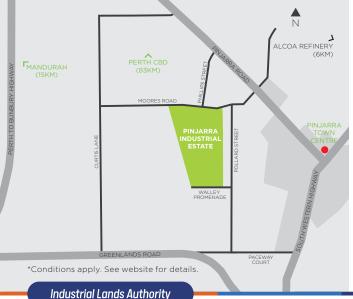

## PINJARRA INDUSTRIAL ESTATE

## CALLING ALL LOCAL BUSINESSES, SUPPLIERS, CONTRACTORS AND DEVELOPERS...

- Fully serviced lots from \$214,000 (ex GST)
- Lot sizes from 2,097sqm
- · Option to combine lots for larger requirements
- Easy access to major

arterial roads

- · Minutes from the Perth to Bunbury Highway
- Premium tenants already trading

For more information, call Mike Rowe, Realmark Commercial on 0408 470 074.

developmentwa.com.au/pinjarra