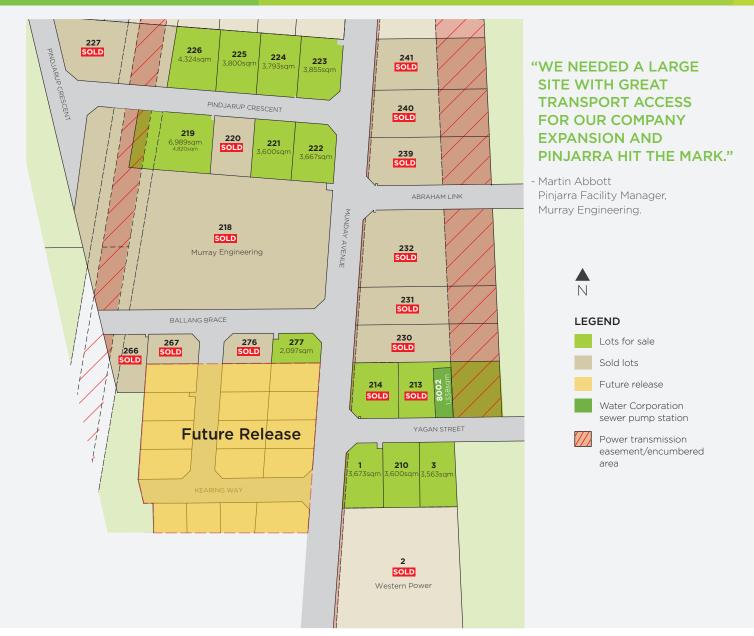

## **STAGE 1 - PRICED FROM \$214,000.**

| Lot | Street                               | Lot Area SQM | Developable<br>Area SQM |             | Encumbered<br>Area SQM |
|-----|--------------------------------------|--------------|-------------------------|-------------|------------------------|
| 1   | Munday Ave                           | 3,673        | 3,673                   |             | -                      |
| 3   | Yagan St                             | 3,563        | 3,563                   |             | -                      |
| 210 | Yagan St                             | 3,600        | 3,600                   |             | -                      |
| 219 | Pindjarup Cres                       | 6,989        | 4,820                   |             | 2,169                  |
| 221 | Pindjarup Cres                       | 3,600        | 3,600                   | Developable | -                      |
| 222 | Cnr of Pindjarup Cres and Munday Ave | 3,667        | 3,667                   | areas start | -                      |
| 223 | Cnr of Pindjarup Cres and Munday Ave | 3,855        | 3,855                   | at \$69sqm  | -                      |
| 224 | Pindjarup Cres                       | 3,793        | 3,793                   | (ex GST)    | -                      |
| 225 | Pindjarup Cres                       | 3,800        | 3,800                   |             | -                      |
| 226 | Pindjarup Cres                       | 4,324        | 4,324                   |             | -                      |
| 277 | Ballang Brace                        | 2,097        | 2,097                   |             | -                      |