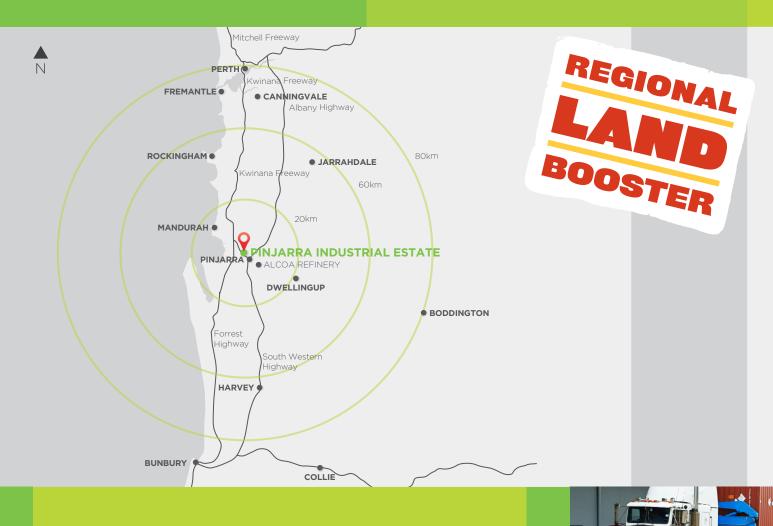

## PINJARRA INDUSTRIAL ESTATE

## CALLING ALL LOCAL BUSINESSES, SUPPLIERS, CONTRACTORS AND DEVELOPERS...

- Fully serviced lots from \$214,000 (ex GST)
- Lot sizes from 2,097sqm
- · Option to combine lots for larger requirements
- Easy access to major

arterial roads

- · Minutes from the Perth to Bunbury Highway
- Premium tenants already trading

For more information, call Mike Rowe, Realmark Commercial on 0408 470 074.

developmentwa.com.au/pinjarra