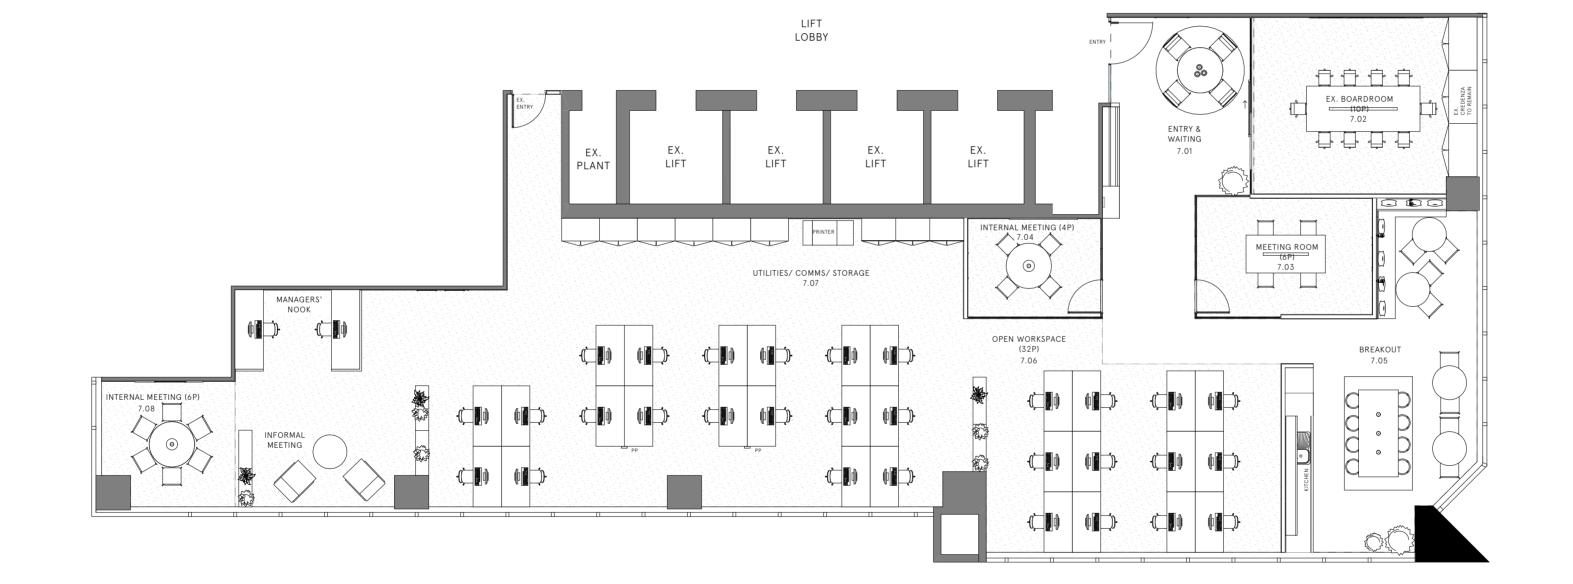

NORTH POINT

PROJECT NUMBER + CLIENT NAME 190031 Scope Projects / Investa

PROJECT ADDRESS Level 7, Suite 7.04, 1 Market Street, Sydney NSW 2000

DRAWING TITLE

issue date 08 October 2019

<sup>SCALE</sup> 1:100 @ a2

drawing number 190031 S01a

<sub>REVISION</sub> Sketch Plan P1