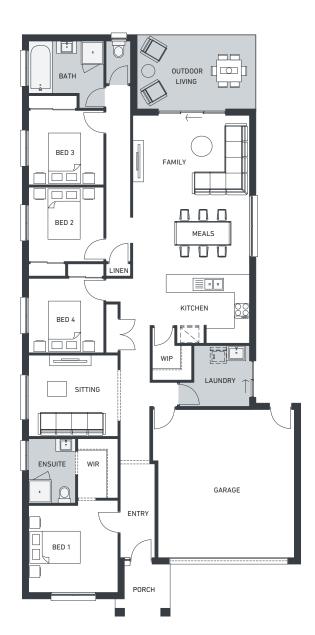

## BALWYN 217

Light-filled and spacious, this stunning 4 bedroom home couples open-plan living with private retreats. A contemporary outdoor living area, combined with spacious family room and generous kitchen and meals area makes this home perfect for entertaining and bringing the family together.

| TO SUIT LOT WIDTH | 12.5 m             |
|-------------------|--------------------|
| TOTAL AREA        | 217 m <sup>2</sup> |
| HOUSE LENGTH      | 23.5 m             |
| HOUSE WIDTH       | 11.0 m             |