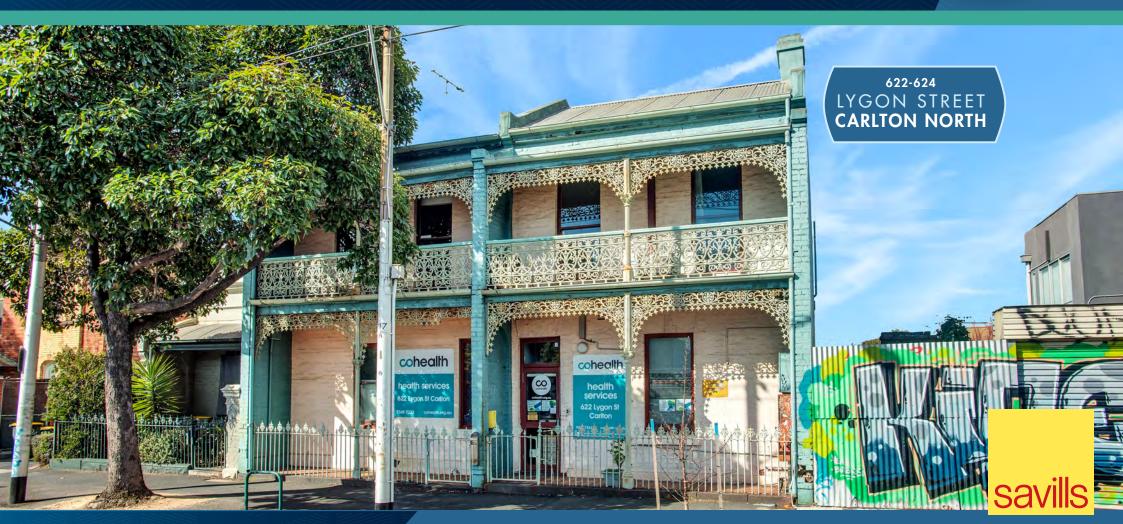

# 622-624 LYGON STREET CARLTON NORTH

- Classic residential Victorian terrace repurposed as an office / medical facility
- Ideal city fringe landholding of 417sq m\*
- To be sold with vacant possession
- Two Victorian terraces with a building area of 259sq m\*

## FOR IMMEDIATE PRIVATE SALE

- Rear laneway access with onsite parking
- Classic terraces with significant renovation / value-add potential
- Ideally situated in direct proximity to the Melbourne CBD and all forms of lifestyle amentiy!