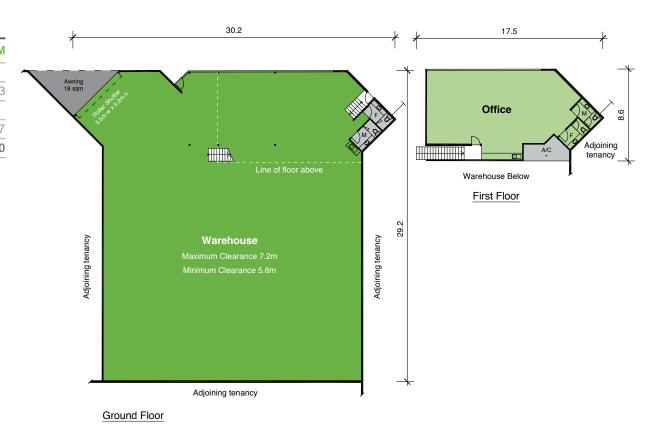

**UNIT 19** 

| AREA SCHEDULE | SQM |
|---------------|-----|
| Ground floor  |     |
| Warehouse     | 689 |
| First floor   |     |
| Office        | 93  |
| Total area    | 782 |

| AREA SCHEDULE | SQN |
|---------------|-----|
| Ground floor  |     |
| Warehouse     | 723 |
| First floor   |     |
| Office        | 127 |
| Total area    | 850 |