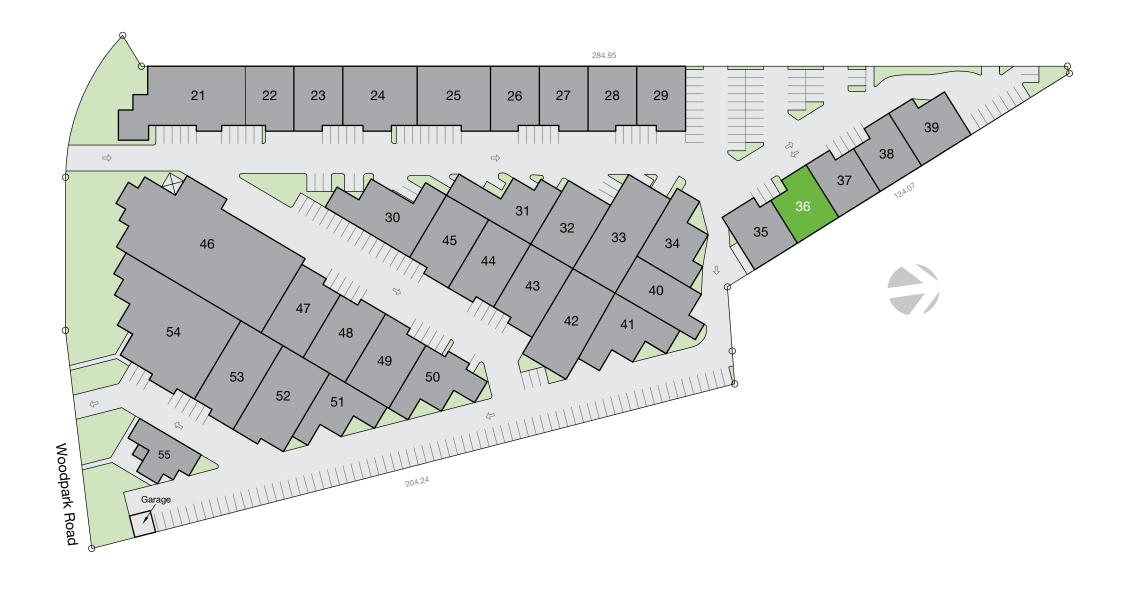

## **CENTRALLY CONNECTED**

**2KM** to Cumberland Highway

**4.9KM** to M4 Motorway

8.4KM to Hume Highway

11.4KM to M7 Motorway SITE PLAN STAGE 1