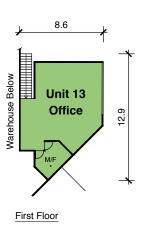

| AREA SCHEDULE | SQM |
|---------------|-----|
| Unit 13       |     |
| Ground floor  |     |
| Warehouse     | 542 |
| Office        | 91  |
| First floor   |     |
| Office        | 84  |
| Total area    | 717 |
| Unit 14       |     |
| Ground floor  |     |
| Warehouse     | 457 |
| Total area    | 457 |
|               |     |