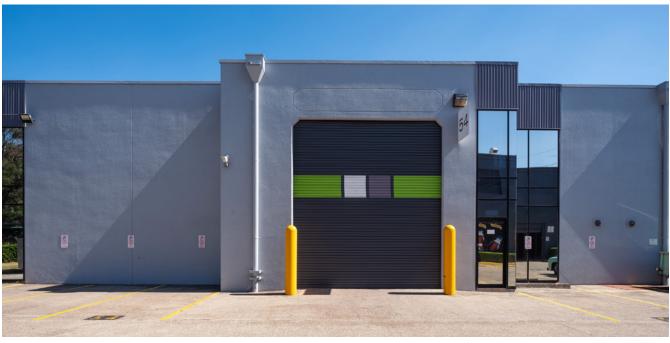

# Functional workspace

- + Flexible warehouse+office spaces from 261–850 sqm
- + Access via on-grade roller doors
- + Estate is container accessible
- + Wide truck maneuvering areas
- + Ideal for manufacturing users
- + On-site cafe.