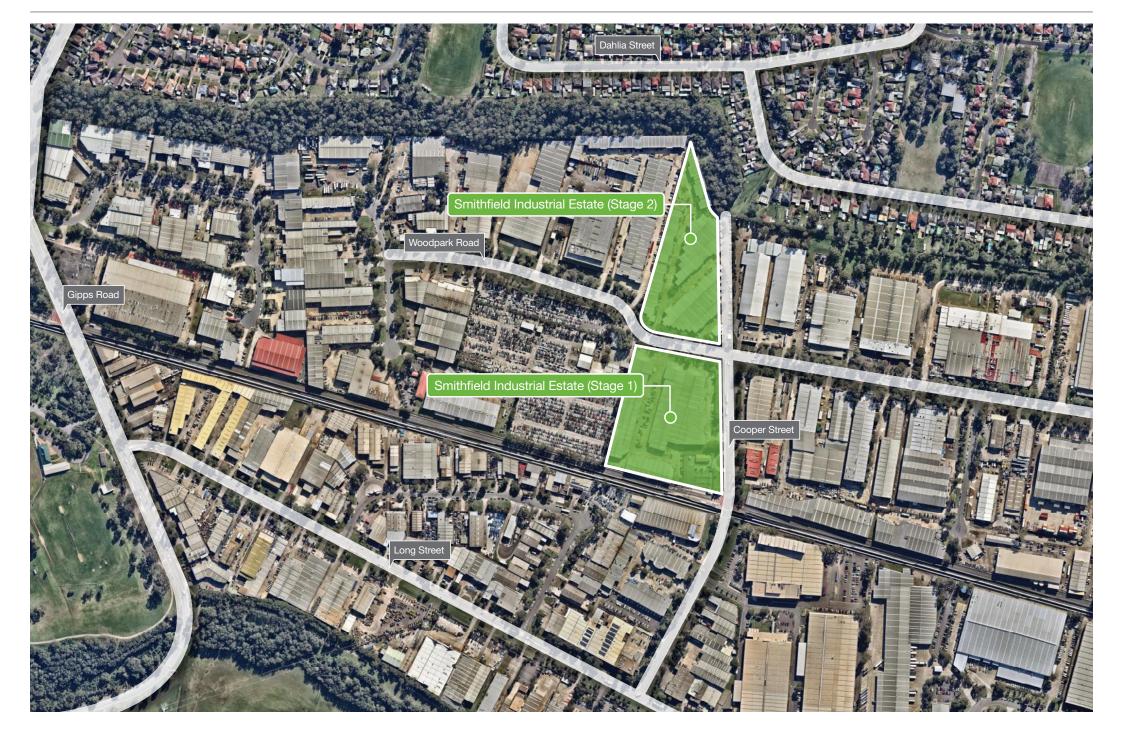

## A clever move

Smithfield Industrial Estate is strategically located within the popular industrial precinct of Smithfield, 2 kilometres from the Cumberland Highway. The estate also benefits from close proximity to the M4 Motorway and Hume Highway.

## **CENTRALLY CONNECTED**

**2KM** to Cumberland Highway

**4.9KM** to M4 Motorway

8.4KM to Hume Highway

11.4KM to M7 Motorway SITE PLAN STAGE 1