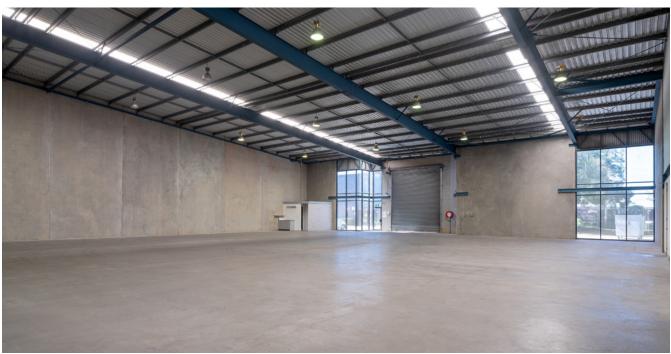

# Functional workspace

- + Flexible warehouse+office spaces from 261–850 sqm
- + Access via on-grade roller doors
- + Estate is container accessible
- + Wide truck maneuvering areas
- + Ideal for manufacturing users
- + On-site cafe.