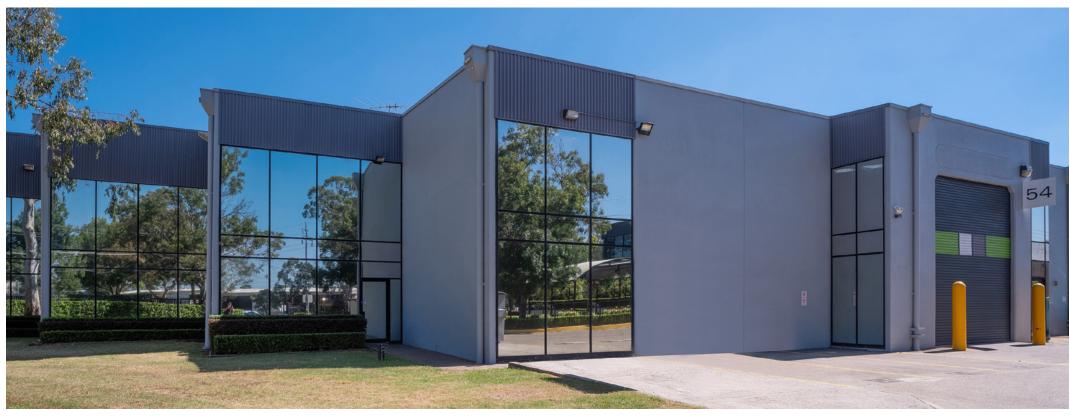

# Functional workspace

- + Flexible warehouse+office spaces from 261–850 sqm
- + Access via on-grade roller doors
- + Estate is container accessible
- + Wide truck maneuvering areas
- + Ideal for manufacturing users
- + On-site cafe.