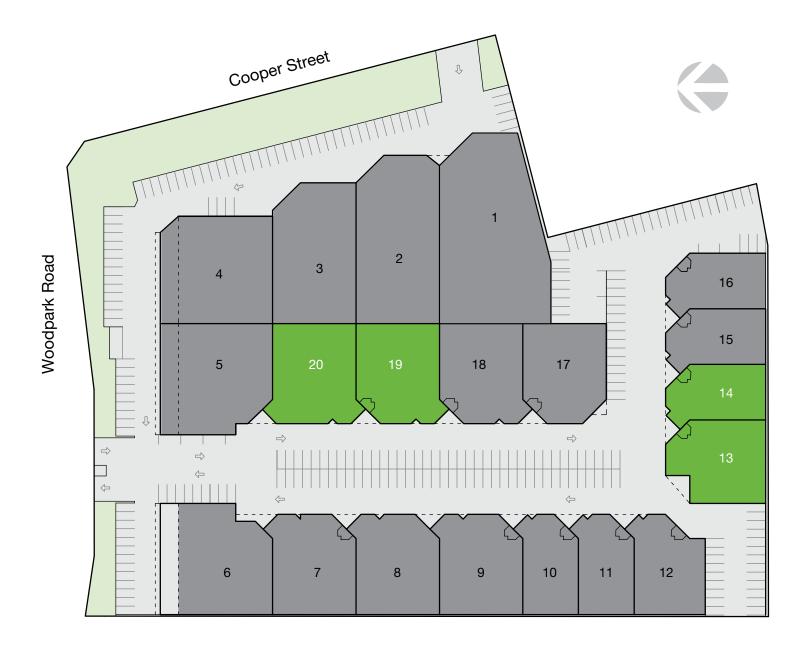

## **CENTRALLY CONNECTED**

**2KM** to Cumberland Highway

**4.9KM** to M4 Motorway

8.4KM to Hume Highway

11.4KM to M7 Motorway SITE PLAN STAGE 1