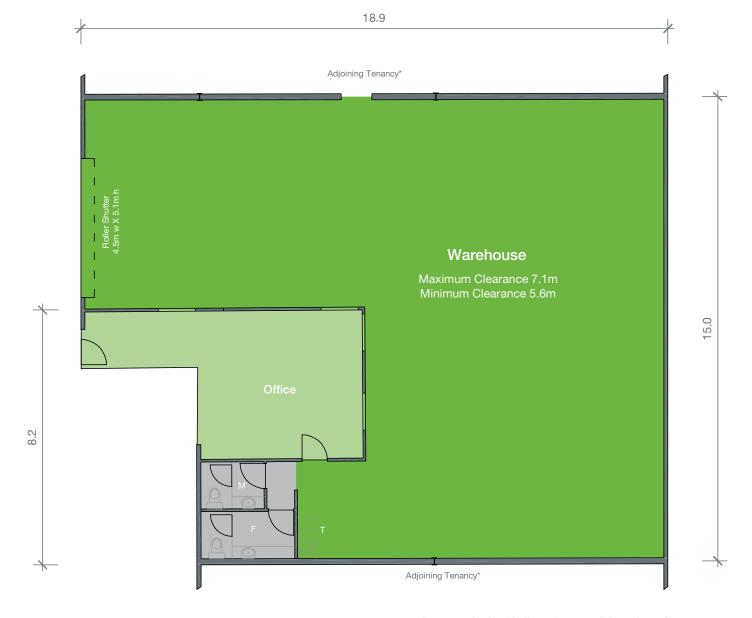

| AREA SCHEDULE      | SQM   |
|--------------------|-------|
| Warehouse          | 218.6 |
| Office + amenities | 42.1  |
| Total area         | 260.7 |

NOT TO SCALE