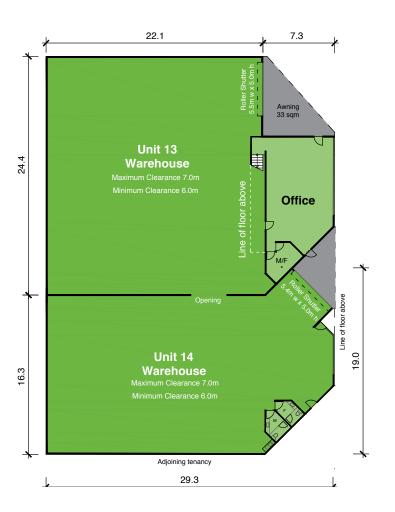

| AREA SCHEDULE | SQM |
|---------------|-----|
| Unit 13       |     |
| Ground floor  |     |
| Warehouse     | 542 |
| Office        | 91  |
| First floor   |     |
| Office        | 84  |
| Total area    | 717 |
| Unit 14       |     |
| Ground floor  |     |
| Warehouse     | 457 |
| Total area    | 457 |
|               |     |