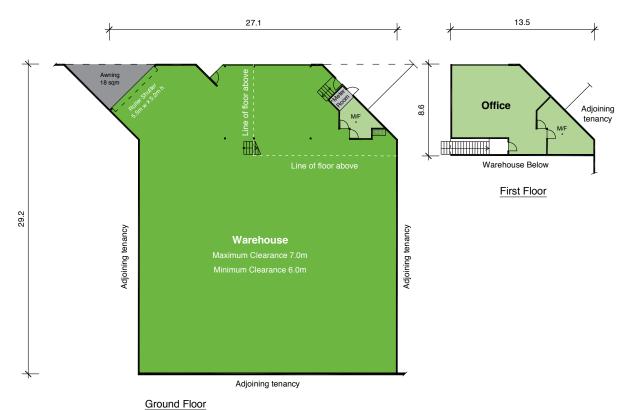

**UNIT 19** 

| AREA SCHEDULE | SQM |
|---------------|-----|
| Ground floor  |     |
| Warehouse     | 689 |
| First floor   |     |
| Office        | 93  |
| Total area    | 782 |

| AREA SCHEDULE | SQN |
|---------------|-----|
| Ground floor  |     |
| Warehouse     | 723 |
| First floor   |     |
| Office        | 127 |
| Total area    | 850 |