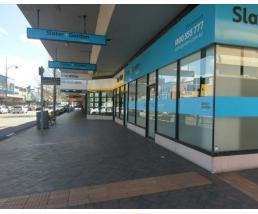

#### **Description:**

Available to lease is this immaculately presented retail shop or office suite, offering 114sqm (approx.) of floor space.

The prime corner position offers exceptional exposure and signage opportunities to capture the high volume of vehicular and pedestrian traffic that passes the site each day.

The property has a quality existing fit out in situ, or offers the flexibility to create an open plan space. Fit out includes a welcoming, secure reception, meeting spaces, open plan work area, a well appointed kitchenette and ducted air-conditioning throughout.