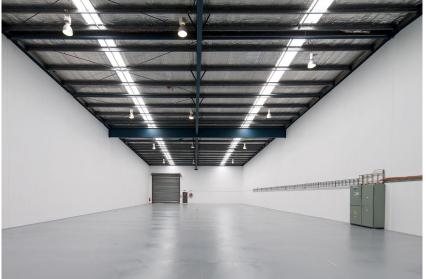

The property boasts quality office accommodation with showroom potential and functional warehouse spaces with on-grade container height roller shutter doors.

VIEW FROM ABOVE

### Unit 3

- + 639 sqm high clearance warehouse
- + 479 sqm office over two floors
- + Access via on-grade roller shutter
- + Flexible office/showroom space
- + On-site parking

ш

>

⋖

Q

Z – Z Z

 $\supset$ 