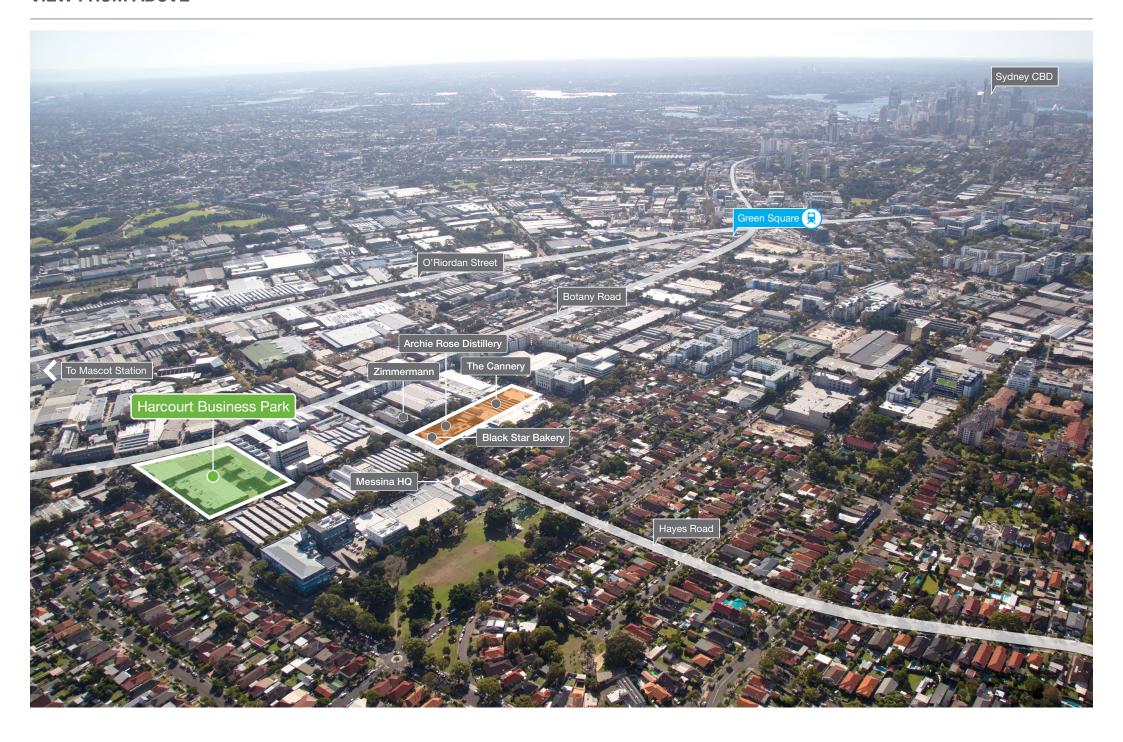

# A clever move

Positioned on the corners of Botany Road, Harcourt Parade and Dunning Avenue in Rosebery, the estate is located within close proximity to Sydney Airport, Port Botany and major arterial roads including the Eastern Distributor and M5 Motorway. The property is also well serviced by public transport with Mascot Station within walking distance and a number of bus stops are located nearby.

# **CENTRALLY CONNECTED**

1.4KM to Mascot train station

**2KM** to Sydney Airport

**5KM** to Sydney CBD

6KM to M4 Motorway

6KM to M5 Motorway

**7KM** to Port Botany

**AVENUE** 