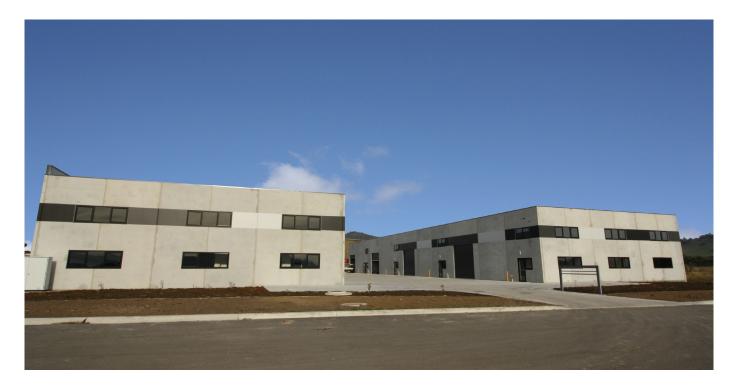

# Cambridge light industrial units - new development complete.

## 7-9 Cessna Way, Cambridge TAS.

For Sale - from \$450,000 plus GST

- Brand new "Light Industrial" zoned strata warehouses completed and available for sale or lease with sizes ranging from 242-262 sqm of lettable area including warehouse/ workshop (6.4m clearance approx), office, amenities, and mezzanine
- Well positioned close to Hobart Airport and major transport routes
- Reputable construction company with multiple Cambridge constructions previously completed.
- Constructed of concrete panel these quality warehouses are easily accessed from the city area and are priced to sell from \$450,000 plus GST.
- Stage 1,2 and 3 now complete whilst construction is about to commence on stages 4, 5 and 6.
- Asking lease net rentals range from \$32,000 \$35,000 pa + GST.