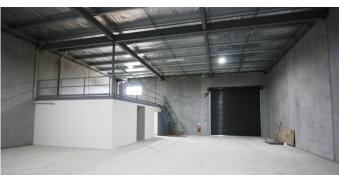

## 7-9 Cessna Way, Cambridge TAS.

For Sale - from \$450,000 plus GST

- Brand new "Light Industrial" zoned strata warehouses completed and available for sale or lease with sizes ranging from 242-262 sqm of lettable area including warehouse/ workshop (6.4m clearance approx), office, amenities, and mezzanine
- Well positioned close to Hobart Airport and major transport routes
- Reputable construction company with multiple Cambridge constructions previously completed.
- Constructed of concrete panel these quality warehouses are easily accessed from the city area and are priced to sell from \$450,000 plus GST.
- Stage 1,2 and 3 now complete whilst construction is about to commence on stages 4, 5 and 6.
- Asking lease net rentals range from \$32,000 \$35,000 pa + GST.