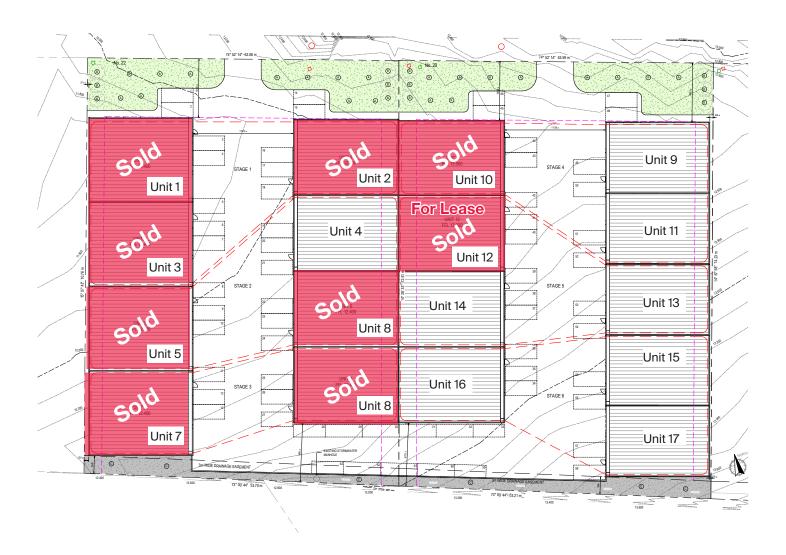

### CAMBRIDGE WAREHOUSE UNIT SALE PRICING (+GST)

| STAGE 1 |         |           | STAGE 4 |         |           |
|---------|---------|-----------|---------|---------|-----------|
| Unit 1  | 283 sqm | Sold      | Unit 9  | 243 sqm | \$450,000 |
| Unit 2  | 260 sqm | Sold      | Unit 10 | 259 sqm | Sold      |
| Unit 3  | 284 sqm | Sold      | Unit 11 | 242 sqm | \$450,000 |
|         |         |           |         |         |           |
| STAGE 2 |         |           | STAGE 5 |         |           |
| Unit 4  | 260 sqm | For Lease | Unit 12 | 262 sqm | For Lease |
| Unit 5  | 283 sqm | Sold      | Unit 13 | 243 sqm | \$450,000 |
| Unit 6  | 260 sqm | Sold      | Unit 14 | 262 sqm | \$460,000 |
|         |         |           |         |         |           |
| STAGE 3 |         |           |         |         |           |
| Unit 7  | 283 sqm | Sold      | STAGE 6 |         |           |
| Unit 8  | 260 sqm | Sold      | Unit 15 | 242 sqm | \$450,000 |
|         |         |           | Unit 16 | 262 sqm | \$460,000 |
|         |         |           | Unit 17 | 243 sqm | \$450,000 |