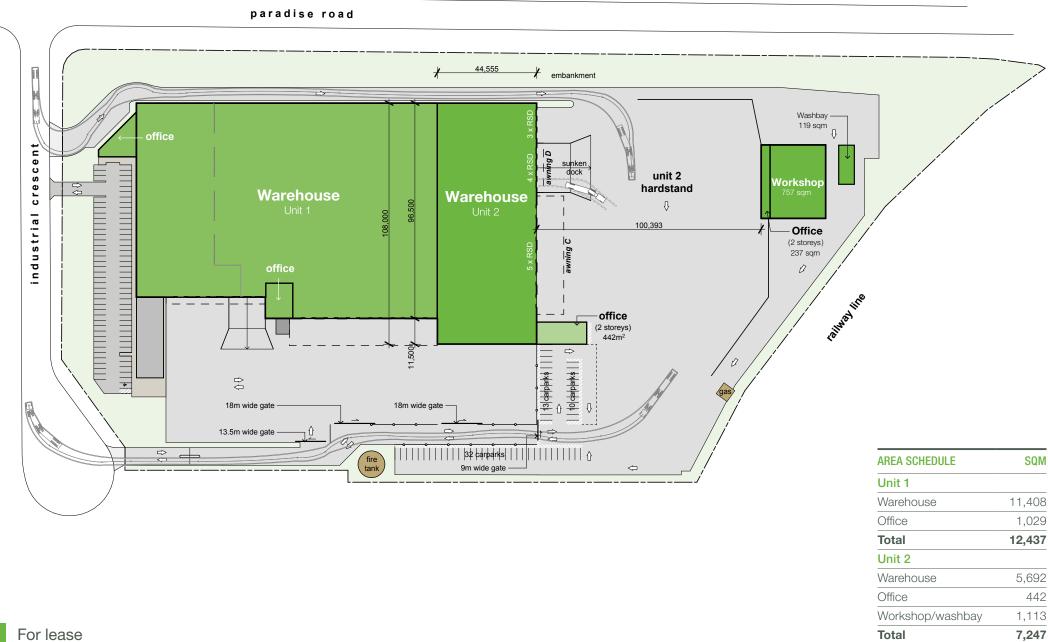

#### Flexible space

- + 17,148 sqm total warehouse which can be subdivided from 4,816 sqm
- + 1,471 sqm office space over four separate locations.
- + 12,680 sqm container rated hardstand
- + 66,060 sqm total site area
- + Access via six docks and 18 on-grade roller shutters
- + Internal clearance of 10m to 12.4m
- + ESFR sprinklers
- + Workshop and truck wash
- + Separate truck and car entry/exit points
- + 78 on-site car spaces.

#### paradise road

| Total              | 1,113 |
|--------------------|-------|
| Norkshop office    | 237   |
| Workshop / washbay | 876   |
| Jnit 3 (option 1)  |       |
|                    |       |