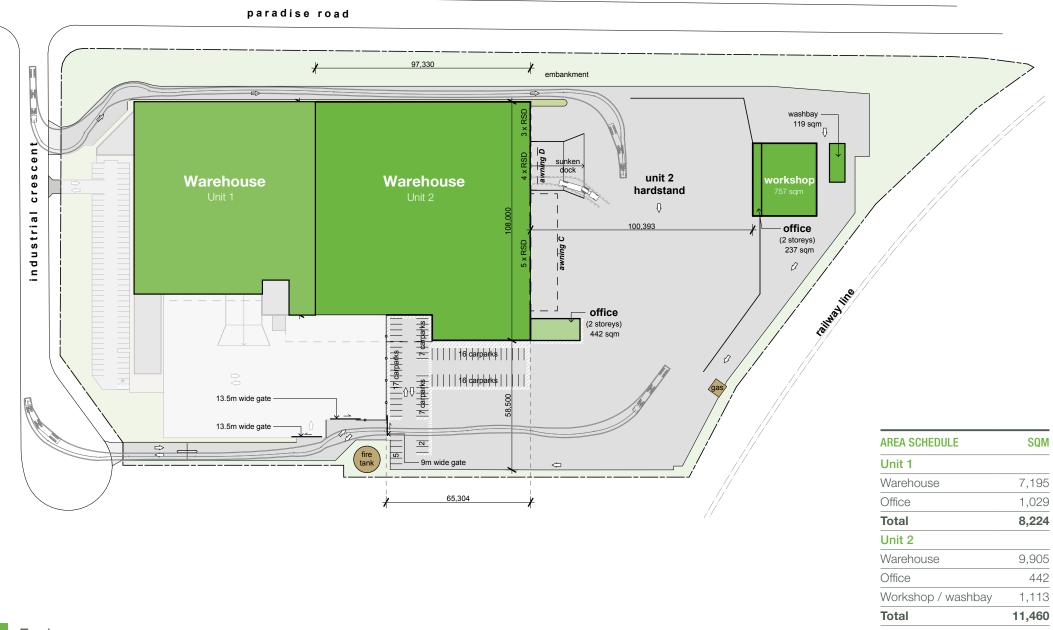

#### Flexible space

- + 17,148 sqm total warehouse which can be subdivided from 4,816 sqm
- + 1,471 sqm office space over four separate locations.
- + 12,680 sqm container rated hardstand
- + 66,060 sqm total site area
- + Access via six docks and 18 on-grade roller shutters
- + Internal clearance of 10m to 12.4m
- + ESFR sprinklers
- + Workshop and truck wash
- + Separate truck and car entry/exit points
- + 78 on-site car spaces.

#### paradise road

| Total              | 1,113 |
|--------------------|-------|
| Norkshop office    | 237   |
| Workshop / washbay | 876   |
| Jnit 3 (option 1)  |       |
|                    |       |