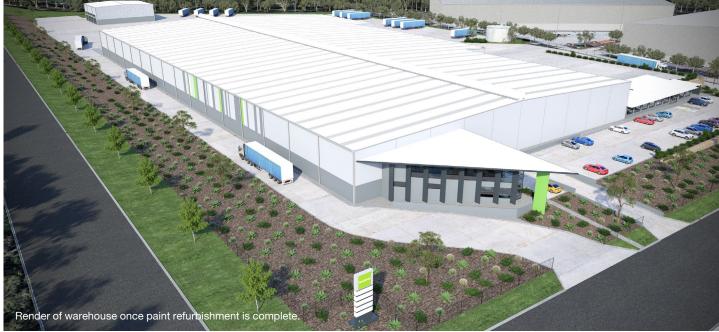

A modern 19,684 sqm warehouse and office facility will be available for lease within the estate from August 2020.

VIEW FROM ABOVE

#### Flexible space

- + 17,148 sqm total warehouse which can be subdivided from 4,816 sqm
- + 1,471 sqm office space over four separate locations.
- + 12,680 sqm container rated hardstand
- + 66,060 sqm total site area
- + Access via six docks and 18 on-grade roller shutters
- + Internal clearance of 10m to 12.4m
- + ESFR sprinklers
- + Workshop and truck wash
- + Separate truck and car entry/exit points
- + 78 on-site car spaces.