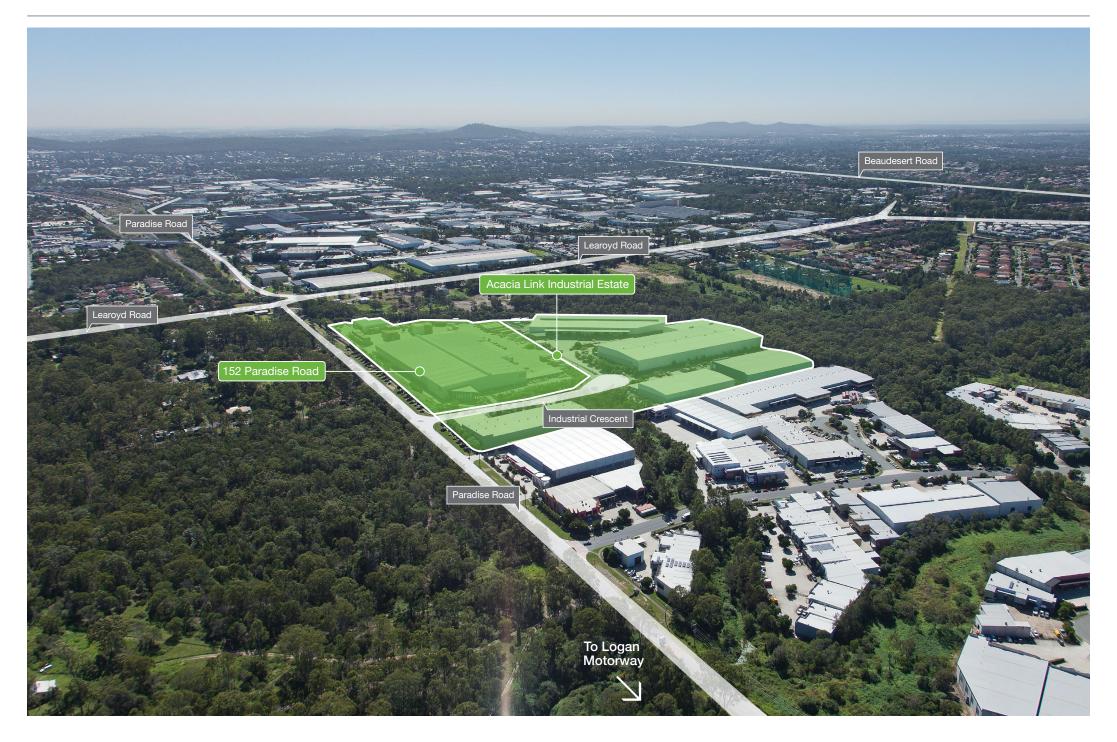

### **Opportunity**

Located in the popular industrial precinct of Acacia Ridge, Acacia Link Industrial Estate is ideal for logistics and distribution users offering modern industrial facilities close to major arterial roads, including Beaudesert Road and Logan Motorway.

A modern 19,684 sqm warehouse and office facility will be available for lease within the estate from August 2020.

VIEW FROM ABOVE

# A clever move

Located within the well established industrial region of Acacia Ridge in Brisbane's south, the estate is close to the major arterials of the Ipswich Motorway, Logan Motorway and Gateway Motorway. The Acacia Ridge Rail Intermodal is in close proximity and amenities and services are easily accessible on Beaudesert Road.