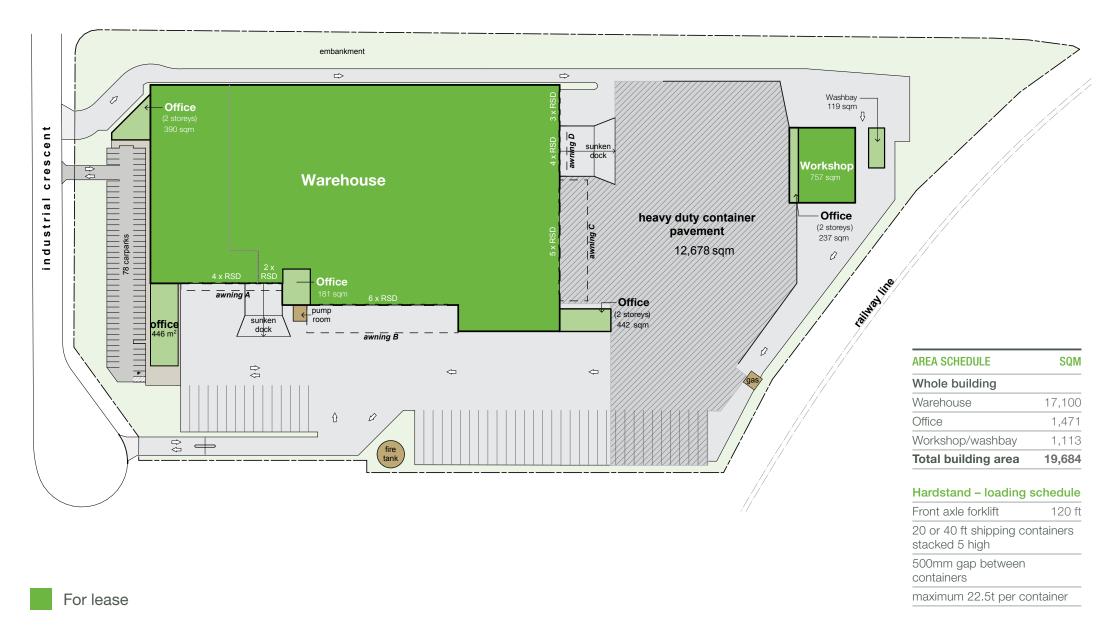

#### Flexible space

- + 17,148 sqm total warehouse which can be subdivided from 4,816 sqm
- + 1,471 sqm office space over four separate locations.
- + 12,680 sqm container rated hardstand
- + 66,060 sqm total site area
- + Access via six docks and 18 on-grade roller shutters
- + Internal clearance of 10m to 12.4m
- + ESFR sprinklers
- + Workshop and truck wash
- + Separate truck and car entry/exit points
- + 78 on-site car spaces.

#### paradise road

| Total              | 1,113 |
|--------------------|-------|
| Norkshop office    | 237   |
| Workshop / washbay | 876   |
| Jnit 3 (option 1)  |       |
|                    |       |