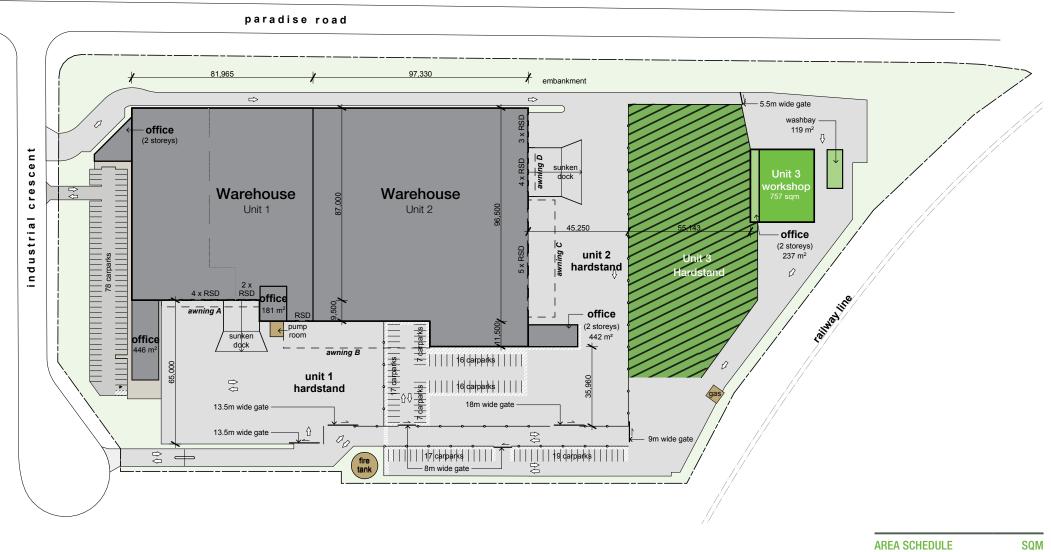

#### Flexible space

- + 17,148 sqm total warehouse which can be subdivided from 4,816 sqm
- + 1,471 sqm office space over four separate locations.
- + 12,680 sqm container rated hardstand
- + 66,060 sqm total site area
- + Access via six docks and 18 on-grade roller shutters
- + Internal clearance of 10m to 12.4m
- + ESFR sprinklers
- + Workshop and truck wash
- + Separate truck and car entry/exit points
- + 78 on-site car spaces.

#### paradise road

| Total              | 1,113 |
|--------------------|-------|
| Norkshop office    | 237   |
| Workshop / washbay | 876   |
| Jnit 3 (option 1)  |       |
|                    |       |