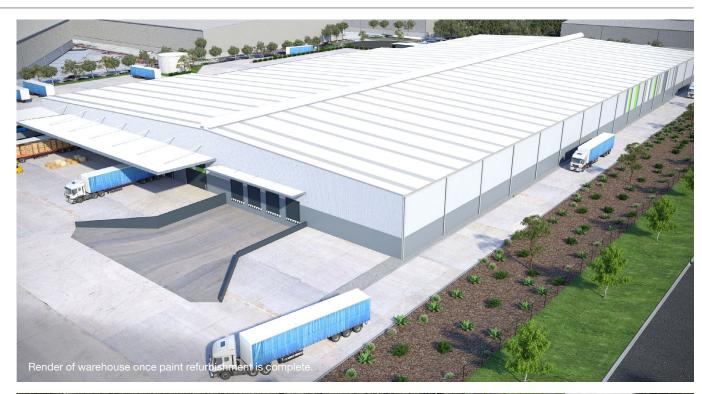

A modern 19,684 sqm warehouse and office facility will be available for lease within the estate from August 2020.

VIEW FROM ABOVE

#### Flexible space

- + 17,148 sqm total warehouse which can be subdivided from 4,816 sqm
- + 1,471 sqm office space over four separate locations.
- + 12,680 sqm container rated hardstand
- + 66,060 sqm total site area
- + Access via six docks and 18 on-grade roller shutters
- + Internal clearance of 10m to 12.4m
- + ESFR sprinklers
- + Workshop and truck wash
- + Separate truck and car entry/exit points
- + 78 on-site car spaces.