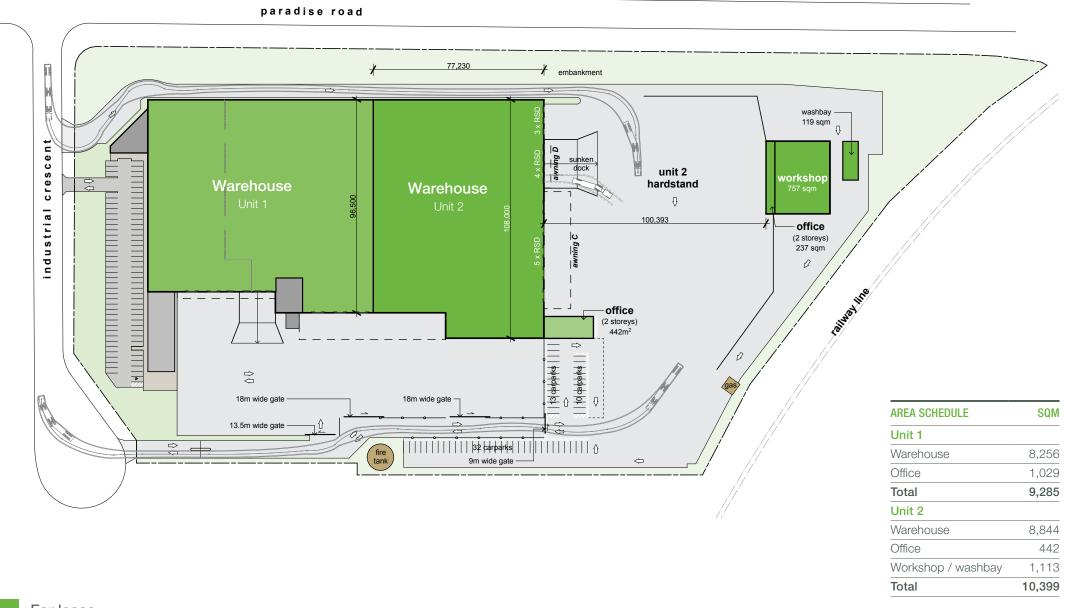

#### Flexible space

- + 17,148 sqm total warehouse which can be subdivided from 4,816 sqm
- + 1,471 sqm office space over four separate locations.
- + 12,680 sqm container rated hardstand
- + 66,060 sqm total site area
- + Access via six docks and 18 on-grade roller shutters
- + Internal clearance of 10m to 12.4m
- + ESFR sprinklers
- + Workshop and truck wash
- + Separate truck and car entry/exit points
- + 78 on-site car spaces.

#### paradise road

| Total              | 1,113 |
|--------------------|-------|
| Norkshop office    | 237   |
| Workshop / washbay | 876   |
| Jnit 3 (option 1)  |       |
|                    |       |