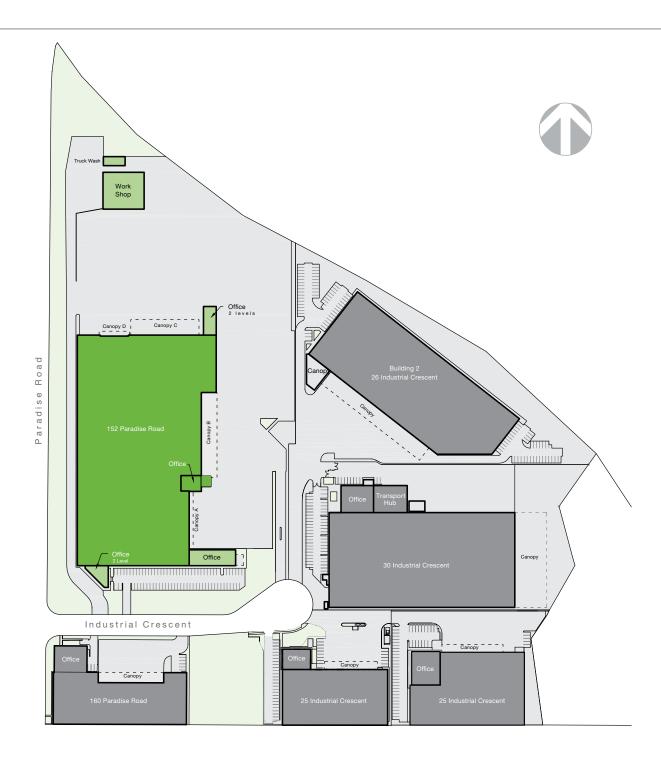

#### Flexible space

- + 17,148 sqm total warehouse which can be subdivided from 4,816 sqm
- + 1,471 sqm office space over four separate locations.
- + 12,680 sqm container rated hardstand
- + 66,060 sqm total site area
- + Access via six docks and 18 on-grade roller shutters
- + Internal clearance of 10m to 12.4m
- + ESFR sprinklers
- + Workshop and truck wash
- + Separate truck and car entry/exit points
- + 78 on-site car spaces.