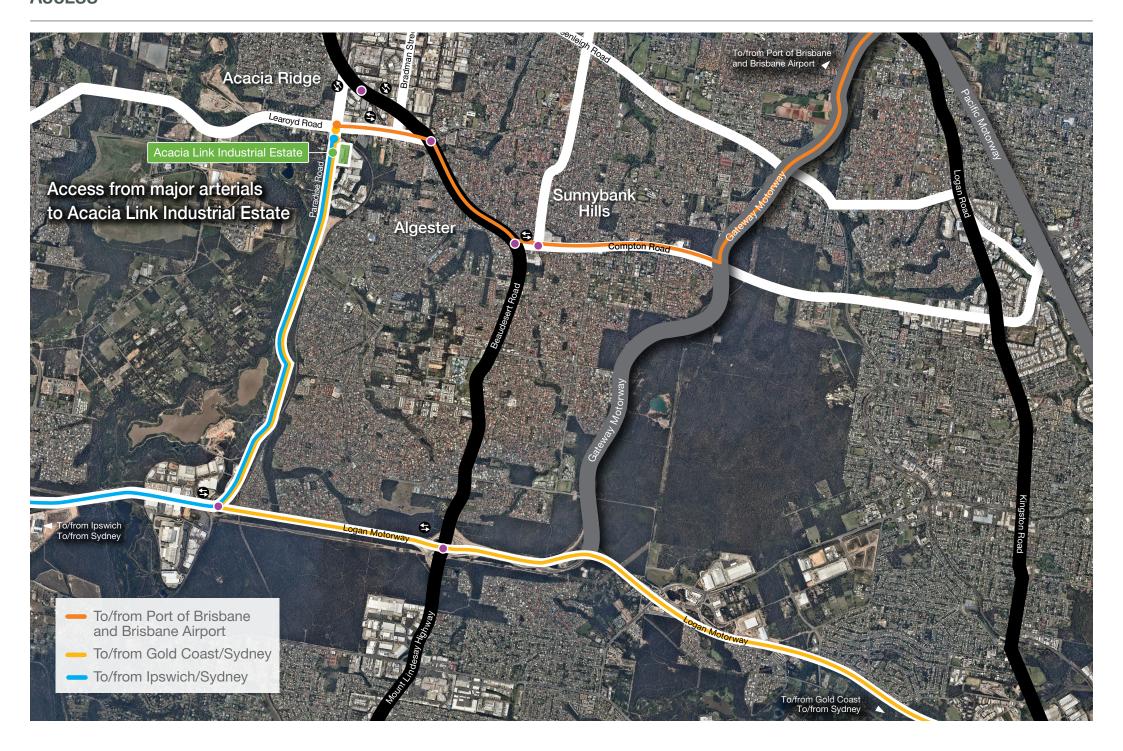

## **CENTRALLY CONNECTED**

3KM to Acacia Ridge Rail Intermodal

**5KM** to Logan Motorway

6KM to Ipswich + Gateway Motorways

15KM to Brisbane CBD

36KM to Port of Brisbane