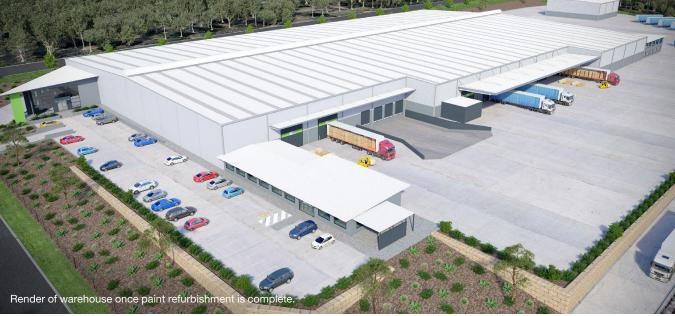

A modern 19,684 sqm warehouse and office facility will be available for lease within the estate from August 2020.

VIEW FROM ABOVE

#### Flexible space

- + 17,148 sqm total warehouse which can be subdivided from 4,816 sqm
- + 1,471 sqm office space over four separate locations.
- + 12,680 sqm container rated hardstand
- + 66,060 sqm total site area
- + Access via six docks and 18 on-grade roller shutters
- + Internal clearance of 10m to 12.4m
- + ESFR sprinklers
- + Workshop and truck wash
- + Separate truck and car entry/exit points
- + 78 on-site car spaces.