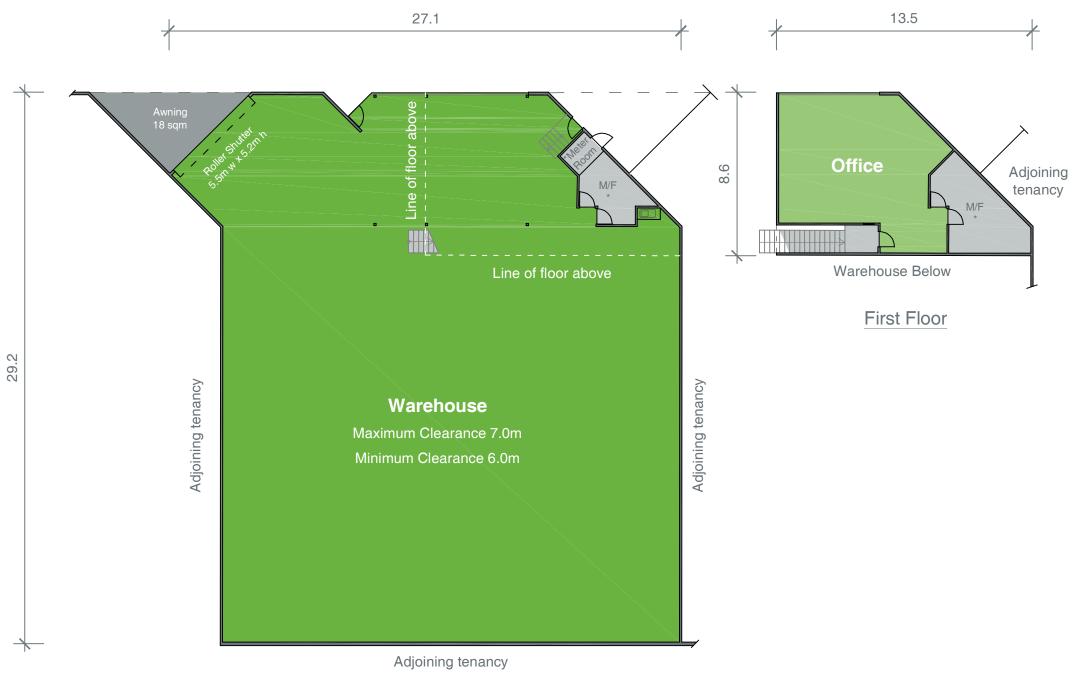

## **Marketing drawing**

Unit 19, 364 - 384 Woodpark Road, SMITHFIELD, NSW

| 0      | 2 | 4            | 6 |
|--------|---|--------------|---|
|        |   |              |   |
| Scale: |   | 1: 200 at A3 |   |

## **Ground floor**

- Warehouse 4
- Level 1
- + Office
  - **Total Area**

689 sqm

93 sqm

## 782 sqm

Notes:

Areas marked as \* indicate inaccessible at time of survey. Confirmation of areas subject to final survey

Disclaimer: This plan has been prepared for marketing purposes only. Interested parties should undertake their own enquiries as to the accuracy of the information.